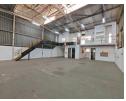

## Neat 379m2 warehouse To Let in a secure park-Selby.

Neat and well maintained 379m2 warehouse located in a secure business park in Selby has come available for rental with immediate occupation in Selby. The unit has an on grade roller shutter door that leads directly into a spacious warehouse area with good height to the eaves, the unit has a fantastic flow of natural lighting through out, the warehouse has 60 amps three phase power supply.

There is neat office area located at the back of the warehouse, consisting of two offices and a boardroom that overlooks the warehouse area. The offices are well sized, and are accompanied by two toilets and a kitchen. The warehouse also has two toilets of its own. The park has a paved yard area for ample parking bays and access with small trucks. The business park is secure with