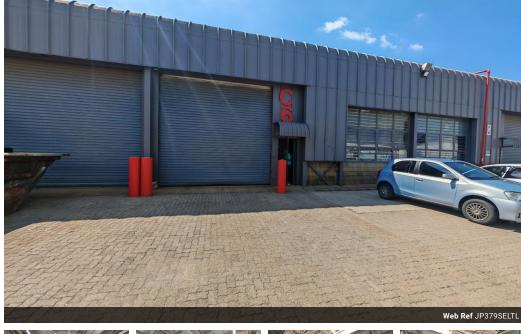

## Neat 379m2 warehouse To Let in a secure park-Selby.

Neat and well maintained 379m2 warehouse located in a secure business park in Selby has come available for rental with immediate occupation in Selby. The unit has an on grade roller shutter door that leads directly into a spacious warehouse area with good height to the eaves, the unit has a fantastic flow of natural lighting through out, the warehouse has 60 amps three phase power supply.

There is neat office area located at the back of the warehouse, consisting of two offices and a boardroom that overlooks the warehouse area. The offices are well sized, and are accompanied by two toilets and a kitchen. The warehouse also has two toilets of its own. The park has a paved yard area for ample parking bays and access with small trucks. The business park is secure with