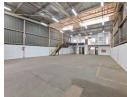

## Neat 379m2 warehouse To Let in a secure park-Selby.

Neat and well maintained 379m2 warehouse located in a secure business park in Selby has come available for rental with immediate occupation in Selby. The unit has an on grade roller shutter door that leads directly into a spacious warehouse area with good height to the eaves, the unit has a fantastic flow of natural lighting through out, the warehouse has 60 amps three phase power supply.

There is neat office area located at the back of the warehouse, consisting of two offices and a boardroom that overlooks the warehouse area. The offices are well sized, and are accompanied by two toilets and a kitchen. The warehouse also has two toilets of its own. The park has a paved yard area for ample parking bays and access with small trucks. The business park is secure with