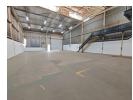

## Neat 379m2 warehouse To Let in a secure park-Selby.

Neat and well maintained 379m2 warehouse located in a secure business park in Selby has come available for rental with immediate occupation in Selby. The unit has an on grade roller shutter door that leads directly into a spacious warehouse area with good height to the eaves, the unit has a fantastic flow of natural lighting through out, the warehouse has 60 amps three phase power supply.

There is neat office area located at the back of the warehouse, consisting of two offices and a boardroom that overlooks the warehouse area. The offices are well sized, and are accompanied by two toilets and a kitchen. The warehouse also has two toilets of its own. The park has a paved yard area for ample parking bays and access with small trucks. The business park is secure with