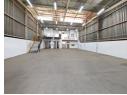

## Neat 379m2 warehouse To Let in a secure park-Selby.

Neat and well maintained 379m2 warehouse located in a secure business park in Selby has come available for rental with immediate occupation in Selby. The unit has an on grade roller shutter door that leads directly into a spacious warehouse area with good height to the eaves, the unit has a fantastic flow of natural lighting through out, the warehouse has 60 amps three phase power supply.

There is neat office area located at the back of the warehouse, consisting of two offices and a boardroom that overlooks the warehouse area. The offices are well sized, and are accompanied by two toilets and a kitchen. The warehouse also has two toilets of its own. The park has a paved yard area for ample parking bays and access with small trucks. The business park is secure with