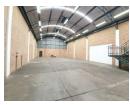

## Immaculate 457m2 warehouse To Let in a secure and sought after business park in Selby

Exceptionally neat 457m2 warehouse located in a secure and very sought after business park has come available for rental. The warehouse has an on grade roller shutter door that leads into a spacious open plan warehouse area that is well lit with excellent natural lighting. The warehouse has fantastic height of 7 meters to the eaves, the unit is equipped with 100 amps three phase power. The warehouse has neat and well maintained Male and Female toilets and a kitchen.

The unit has an immaculate office component that consists of a reception area and an office downstairs. Upstairs there are two well sized offices and a boardroom. The business park has a large paved yard area that allows for easy access with super links,

## **Features**

Zoning Industrial

Interior
Power 3 Phase Yes
Power Amps 100

Exterior
Security
Covered Parking Bays
Open Parking Bays
5

Sizes Floor Size Land Size Building Height

457m² 20,000m² 8m