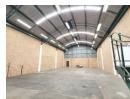

## Immaculate 457m2 warehouse To Let in a secure and sought after business park in Selby

Exceptionally neat 457m2 warehouse located in a secure and very sought after business park has come available for rental. The warehouse has an on grade roller shutter door that leads into a spacious open plan warehouse area that is well lit with excellent natural lighting. The warehouse has fantastic height of 7 meters to the eaves, the unit is equipped with 100 amps three phase power. The warehouse has neat and well maintained Male and Female toilets and a kitchen.

The unit has an immaculate office component that consists of a reception area and an office downstairs. Upstairs there are two well sized offices and a boardroom. The business park has a large paved yard area that allows for easy access with super links,

## **Features**

Zoning Industrial

Interior
Power 3 Phase Yes
Power Amps 100

Exterior
Security
Covered Parking Bays
Open Parking Bays
5

Sizes Floor Size Land Size Building Height

457m² 20,000m² 8m