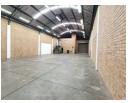

## Immaculate 457m2 warehouse To Let in a secure and sought after business park in Selby

Exceptionally neat 457m2 warehouse located in a secure and very sought after business park has come available for rental. The warehouse has an on grade roller shutter door that leads into a spacious open plan warehouse area that is well lit with excellent natural lighting. The warehouse has fantastic height of 7 meters to the eaves, the unit is equipped with 100 amps three phase power. The warehouse has neat and well maintained Male and Female toilets and a kitchen.

The unit has an immaculate office component that consists of a reception area and an office downstairs. Upstairs there are two well sized offices and a boardroom. The business park has a large paved yard area that allows for easy access with super links,