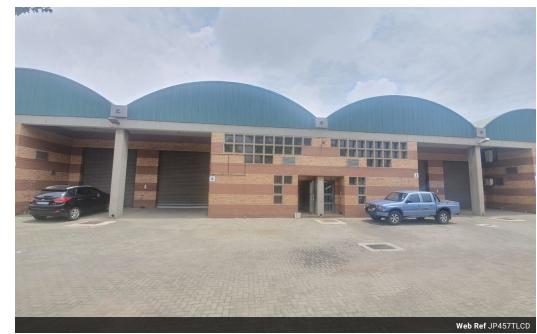

## Immaculate 457m2 warehouse To Let in a secure and sought after business park in Selby

Exceptionally neat 457m2 warehouse located in a secure and very sought after business park has come available for rental. The warehouse has an on grade roller shutter door that leads into a spacious open plan warehouse area that is well lit with excellent natural lighting. The warehouse has fantastic height of 7 meters to the eaves, the unit is equipped with 100 amps three phase power. The warehouse has neat and well maintained Male and Female toilets and a kitchen.

The unit has an immaculate office component that consists of a reception area and an office downstairs. Upstairs there are two well sized offices and a boardroom. The business park has a large paved yard area that allows for easy access with super links,