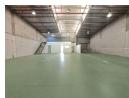

R18,675 pm

Gross Monthly Rental R18,675 Excl. VAT

Immaculate 415m2 renovated warehouse To Let in a secure business park.

Absolutely immaculate 415m2 warehouse that has just been renovated and is in excellent condition has come available for rental in the safe and very sought after Selby Industrial Park. The warehouse has two on grade roller shutter doors, one located in the front of the unit and one at the back of the unit, making it easier to load and offload trucks, the warehouse has excellent height through out, excellent natural lighting, the warehouse has 100 amps three phase power

There are two small mezzanine levels for additional storage space, that have been closed off with fencing and a gate for an added measure of security, the unit also has a counter in the warehouse that could be used as a sales counter. There is a neat office