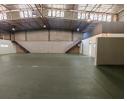

R18,675 pm

Gross Monthly Rental R18,675 Excl. VAT

Immaculate 415m2 renovated warehouse To Let in a secure business park.

Absolutely immaculate 415m2 warehouse that has just been renovated and is in excellent condition has come available for rental in the safe and very sought after Selby Industrial Park. The warehouse has two on grade roller shutter doors, one located in the front of the unit and one at the back of the unit, making it easier to load and offload trucks, the warehouse has excellent height through out, excellent natural lighting, the warehouse has 100 amps three phase power

There are two small mezzanine levels for additional storage space, that have been closed off with fencing and a gate for an added measure of security, the unit also has a counter in the warehouse that could be used as a sales counter. There is a neat office