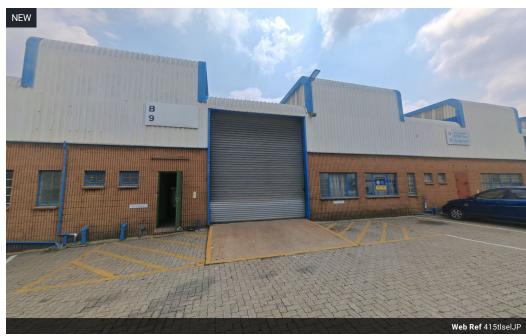

R18,675 pm

Gross Monthly Rental R18,675 Excl. VAT

Immaculate 415m2 renovated warehouse To Let in a secure business park.

Absolutely immaculate 415m2 warehouse that has just been renovated and is in excellent condition has come available for rental in the safe and very sought after Selby Industrial Park. The warehouse has two on grade roller shutter doors, one located in the front of the unit and one at the back of the unit, making it easier to load and offload trucks, the warehouse has excellent height through out, excellent natural lighting, the warehouse has 100 amps three phase power