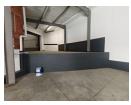

## Immaculate 1360m2 food grade facility To Let in Selby

Immaculate 1360m2 food grade facility located in the heart of Selby has come available for rental. The warehouse has two large large roller shutter doors, of which one is on grade and the other has a loading bay, that leads into a spacious open plan warehouse with good height to the eaves, the warehouse has exceptionally neat food grade floors that have just been painted, there is excellent natural lighting through out the facility. The property has 200 amps of power, there are extraction fans, insulated roofs, as well as dedicated food storage rooms or mixing rooms with tiled walls and floors to meet the food industry standards, and there is a generator on site.

The property also has very neat Male and Female toilets and a kitchen/canteen area with wash up basins for staff to utilize before