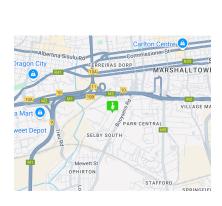

## Immaculate 1360m2 food grade facility To Let in Selby

Immaculate 1360m2 food grade facility located in the heart of Selby has come available for rental. The warehouse has two large large roller shutter doors, of which one is on grade and the other has a loading bay, that leads into a spacious open plan warehouse with good height to the eaves, the warehouse has exceptionally neat food grade floors that have just been painted, there is excellent natural lighting through out the facility. The property has 200 amps of power, there are extraction fans, insulated roofs, as well as dedicated food storage rooms or mixing rooms with tiled walls and floors to meet the food industry standards, and there is a generator on site.