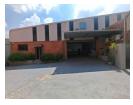

## Immaculate 1360m2 food grade facility To Let in Selby

Immaculate 1360m2 food grade facility located in the heart of Selby has come available for rental. The warehouse has two large large roller shutter doors, of which one is on grade and the other has a loading bay, that leads into a spacious open plan warehouse with good height to the eaves, the warehouse has exceptionally neat food grade floors that have just been painted, there is excellent natural lighting through out the facility. The property has 200 amps of power, there are extraction fans, insulated roofs, as well as dedicated food storage rooms or mixing rooms with tiled walls and floors to meet the food industry standards, and there is a generator on site.