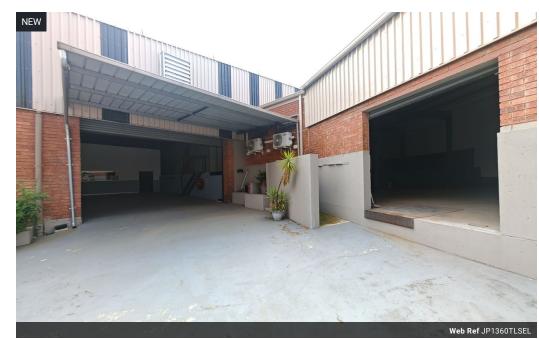

## Immaculate 1360m2 food grade facility To Let in Selby

Immaculate 1360m2 food grade facility located in the heart of Selby has come available for rental. The warehouse has two large large roller shutter doors, of which one is on grade and the other has a loading bay, that leads into a spacious open plan warehouse with good height to the eaves, the warehouse has exceptionally neat food grade floors that have just been painted, there is excellent natural lighting through out the facility. The property has 200 amps of power, there are extraction fans, insulated roofs, as well as dedicated food storage rooms or mixing rooms with tiled walls and floors to meet the food industry standards, and there is a generator on site.