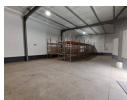

## Immaculate 1360m2 food grade facility To Let in Selby

Immaculate 1360m2 food grade facility located in the heart of Selby has come available for rental. The warehouse has two large large roller shutter doors, of which one is on grade and the other has a loading bay, that leads into a spacious open plan warehouse with good height to the eaves, the warehouse has exceptionally neat food grade floors that have just been painted, there is excellent natural lighting through out the facility. The property has 200 amps of power, there are extraction fans, insulated roofs, as well as dedicated food storage rooms or mixing rooms with tiled walls and floors to meet the food industry standards, and there is a generator on site.

The property also has very neat Male and Female toilets and a kitchen/canteen area with wash up basins for staff to utilize before