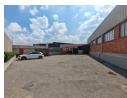

## Immaculate 1360m2 food grade facility To Let in Selby

Immaculate 1360m2 food grade facility located in the heart of Selby has come available for rental. The warehouse has two large large roller shutter doors, of which one is on grade and the other has a loading bay, that leads into a spacious open plan warehouse with good height to the eaves, the warehouse has exceptionally neat food grade floors that have just been painted, there is excellent natural lighting through out the facility. The property has 200 amps of power, there are extraction fans, insulated roofs, as well as dedicated food storage rooms or mixing rooms with tiled walls and floors to meet the food industry standards, and there is a generator on site.