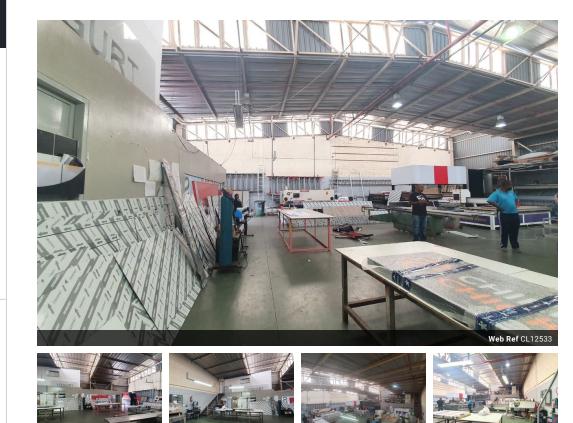

## 010 0354431

Office 40A Eden Meadows Complex 1 Van Riebeeck Avenue Greenstone 1609

Gross Monthly Rental R23,985 Excl. VAT

Neat 533m<sup>2</sup> Warehouse for Rent in Prime Selby Business Park

This well-maintained 533m<sup>2</sup> warehouse is now available for rent in a highly sought-after, secure business park in Selby. Featuring a spacious warehouse floor with excellent height to the eaves, abundant natural lighting, and a large on-grade roller shutter door for seamless access, this unit is designed for efficiency. Equipped with 100 AMPS of three-phase power, as well as neat ablutions, toilets, and a kitchenette, it provides an ideal setup for various industrial operations.

The property includes a professional office component with a welcoming reception area, multiple private offices, a boardroom, and additional kitchen and restroom facilities. Located within a secure park with 24-hour security, ample parking, and generous yard