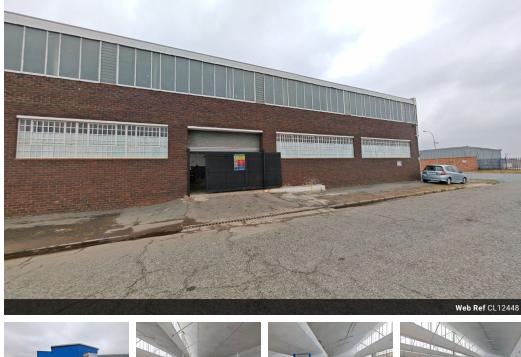

## Versatile 1,029m<sup>2</sup> Warehouse with Yard – For Sale or Rent

This well-maintained 1,029m² warehouse, set on a 1,469m² stand, offers an ideal industrial space for manufacturing, storage, or distribution. Featuring an on-grade roller shutter door, excellent height to the eaves, and ample natural light, the facility ensures efficient operations. A three-phase power supply, dedicated storage area, and well-appointed staff amenities—including male and female restrooms, ablutions, and a kitchen—enhance functionality.

A separate yard with its own entrance and an additional 300m² structure provides extra workspace or storage. The modern office component includes a reception area, open-plan and private offices, a boardroom, and staff quarters for added convenience.