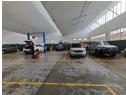

## Versatile 1,029m<sup>2</sup> Warehouse with Yard – For Sale or Rent

This well-maintained 1,029m² warehouse, set on a 1,469m² stand, offers an ideal industrial space for manufacturing, storage, or distribution. Featuring an on-grade roller shutter door, excellent height to the eaves, and ample natural light, the facility ensures efficient operations. A three-phase power supply, dedicated storage area, and well-appointed staff amenities—including male and female restrooms, ablutions, and a kitchen—enhance functionality.