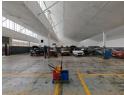

## Versatile 1,029m<sup>2</sup> Warehouse with Yard – For Sale or Rent

This well-maintained 1,029m² warehouse, set on a 1,469m² stand, offers an ideal industrial space for manufacturing, storage, or distribution. Featuring an on-grade roller shutter door, excellent height to the eaves, and ample natural light, the facility ensures efficient operations. A three-phase power supply, dedicated storage area, and well-appointed staff amenities—including male and female restrooms, ablutions, and a kitchen—enhance functionality.