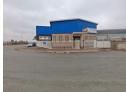

## Versatile 1,029m<sup>2</sup> Warehouse with Yard – For Sale or Rent

This well-maintained 1,029m² warehouse, set on a 1,469m² stand, offers an ideal industrial space for manufacturing, storage, or distribution. Featuring an on-grade roller shutter door, excellent height to the eaves, and ample natural light, the facility ensures efficient operations. A three-phase power supply, dedicated storage area, and well-appointed staff amenities—including male and female restrooms, ablutions, and a kitchen—enhance functionality.

A separate yard with its own entrance and an additional 300m² structure provides extra workspace or storage. The modern office component includes a reception area, open-plan and private offices, a boardroom, and staff quarters for added convenience.