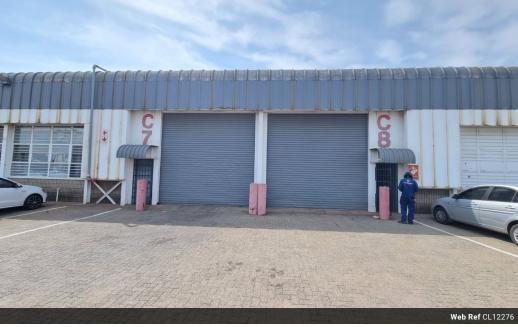

## Spacious 549m² Warehouse for Rent in Central Selby Business Park

This neat and well-maintained 549m² warehouse in a prime Selby business park is available for immediate rental. The unit features two large on-grade roller shutter doors, providing easy access to the spacious, open-plan warehouse area. With excellent height to the eaves and an abundance of natural light, this warehouse is perfect for industrial operations. The facility is also equipped with 100 amps of three-phase power to support your business needs.

The unit includes a small office, kitchen, and separate male and female restrooms. The business park offers ample parking and yard space for smaller trucks, along with 24-hour security for peace of mind. Ideally located for easy access to the M1 and M2