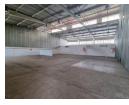

## Spacious 549m² Warehouse for Rent in Central Selby Business Park

This neat and well-maintained 549m² warehouse in a prime Selby business park is available for immediate rental. The unit features two large on-grade roller shutter doors, providing easy access to the spacious, open-plan warehouse area. With excellent height to the eaves and an abundance of natural light, this warehouse is perfect for industrial operations. The facility is also equipped with 100 amps of three-phase power to support your business needs.