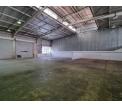

## Spacious 549m² Warehouse for Rent in Central Selby Business Park

This neat and well-maintained 549m² warehouse in a prime Selby business park is available for immediate rental. The unit features two large on-grade roller shutter doors, providing easy access to the spacious, open-plan warehouse area. With excellent height to the eaves and an abundance of natural light, this warehouse is perfect for industrial operations. The facility is also equipped with 100 amps of three-phase power to support your business needs.