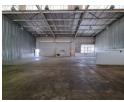

## Spacious 549m² Warehouse for Rent in Central Selby Business Park

This neat and well-maintained 549m² warehouse in a prime Selby business park is available for immediate rental. The unit features two large on-grade roller shutter doors, providing easy access to the spacious, open-plan warehouse area. With excellent height to the eaves and an abundance of natural light, this warehouse is perfect for industrial operations. The facility is also equipped with 100 amps of three-phase power to support your business needs.