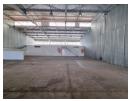

## Spacious 549m² Warehouse for Rent in Central Selby Business Park

This neat and well-maintained 549m² warehouse in a prime Selby business park is available for immediate rental. The unit features two large on-grade roller shutter doors, providing easy access to the spacious, open-plan warehouse area. With excellent height to the eaves and an abundance of natural light, this warehouse is perfect for industrial operations. The facility is also equipped with 100 amps of three-phase power to support your business needs.

The unit includes a small office, kitchen, and separate male and female restrooms. The business park offers ample parking and yard space for smaller trucks, along with 24-hour security for peace of mind. Ideally located for easy access to the M1 and M2