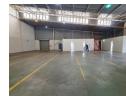

## Prime 546m<sup>2</sup> Warehouse for Lease in Selby Industrial Park

Seize the opportunity to lease this pristine 546m<sup>2</sup> warehouse in the sought-after Selby Industrial Park. Corner-positioned and offering two large on-grade roller shutter doors, this unit provides excellent height to the eaves, making it ideal for a range of industrial operations. Equipped with a 100-amp three-phase power supply, a mezzanine level for extra storage, and plenty of natural light, the space promotes efficiency and functionality. The well-maintained staff facilities include toilets, a shower, and a changing room for convenience.