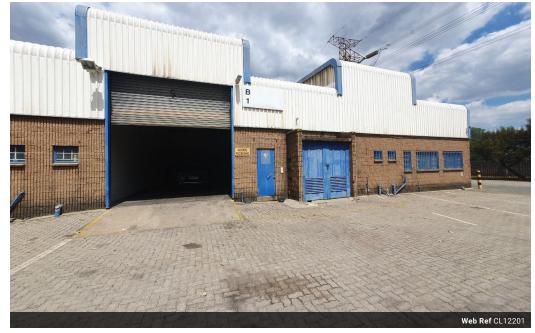

## Prime 546m<sup>2</sup> Warehouse for Lease in Selby Industrial Park

Seize the opportunity to lease this pristine 546m<sup>2</sup> warehouse in the sought-after Selby Industrial Park. Corner-positioned and offering two large on-grade roller shutter doors, this unit provides excellent height to the eaves, making it ideal for a range of industrial operations. Equipped with a 100-amp three-phase power supply, a mezzanine level for extra storage, and plenty of natural light, the space promotes efficiency and functionality. The well-maintained staff facilities include toilets, a shower, and a changing room for convenience.

## Features

Building Name Zoning Selby Industrial Park Industrial

Interior Power 3 Phase Power Amps

Yes

100

**Exterior** Security Open Parking Bays **Sizes** Floor Size Land Size

546m² 10,000m²

https://www.newpointproperty.co.za