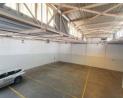

## Prime 546m<sup>2</sup> Warehouse for Lease in Selby Industrial Park

Seize the opportunity to lease this pristine 546m<sup>2</sup> warehouse in the sought-after Selby Industrial Park. Corner-positioned and offering two large on-grade roller shutter doors, this unit provides excellent height to the eaves, making it ideal for a range of industrial operations. Equipped with a 100-amp three-phase power supply, a mezzanine level for extra storage, and plenty of natural light, the space promotes efficiency and functionality. The well-maintained staff facilities include toilets, a shower, and a changing room for convenience.

The office area mirrors the warehouse's high standards, with laminated flooring, a welcoming reception, two private offices, a boardroom, and a fully equipped kitchen. The park provides 24-hour armed security, ample yard space for easy truck maneuvering,