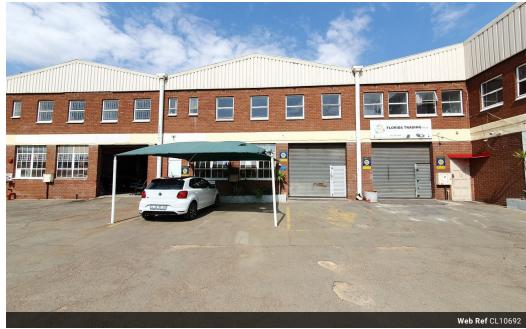

## 305m² Very Neat Mini-Warehouse in Selby, Johannesburg

Discover a meticulously kept and impeccably organized 305-square-meter warehouse, now available for immediate rental within a secure business park in the heart of Selby. Conveniently positioned adjacent to Booysens Road and the M2 highway, this unit offers seamless accessibility and is fortified by round-the-clock security measures, ensuring a tranquil and secure environment. Equipped with an on-grade roller shutter door, the unit provides direct access to the expansive warehouse floor, which is flooded with abundant natural light. With lofty eaves height and a robust 150-amp three-phase power supply, the warehouse is wellequipped to meet a variety of operational needs. Staff ablutions and toilets are seamlessly integrated for added convenience.

## **Features**

**Building Name** Zoning

Unit 2 John Industrial Park Industrial

Interior

Power 3 Phase Yes Power Amps 150

Exterior Security Covered Parking Bays Open Parking Bays

Yes

Sizes Floor Size

305m<sup>2</sup> Land Size 5,000m<sup>2</sup> **Building Height** 7m