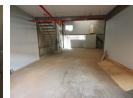

## 305m² Very Neat Mini-Warehouse in Selby, Johannesburg

Discover a meticulously kept and impeccably organized 305-square-meter warehouse, now available for immediate rental within a secure business park in the heart of Selby. Conveniently positioned adjacent to Booysens Road and the M2 highway, this unit offers seamless accessibility and is fortified by round-the-clock security measures, ensuring a tranquil and secure environment. Equipped with an on-grade roller shutter door, the unit provides direct access to the expansive warehouse floor, which is flooded with abundant natural light. With lofty eaves height and a robust 150-amp three-phase power supply, the warehouse is wellequipped to meet a variety of operational needs. Staff ablutions and toilets are seamlessly integrated for added convenience.

## **Features**

**Building Name** Zoning

Unit 2 John Industrial Park Industrial

Interior

Power 3 Phase Yes Power Amps 150

Exterior Security Covered Parking Bays Open Parking Bays

Yes

Sizes Floor Size

305m<sup>2</sup> Land Size 5,000m<sup>2</sup> **Building Height** 7m