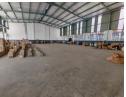

## 776m<sup>2</sup> Freestanding Warehouse To Let in Robertsham

This immaculate 776m² freestanding warehouse in Robertsham is now available for rent, offering a highly functional space for industrial operations. Featuring a large roller shutter door with a dedicated loading bay, the warehouse boasts a generous 7-meter height to the eaves and ample natural light for an open, productive environment. Equipped with 100 amps of three-phase power, male and female ablution facilities, and a well-maintained layout, this property is ideal for manufacturing, storage, or distribution.

#### **Features**

Zoning Industrial

**Interior** Power 3 Phase

Power 3 Phase Yes Power Amps 100 Exterior

Covered Parking Bays 2 Open Parking Bays 5 Sizes

Floor Size Land Size Building Height 776m² 850m² 8m