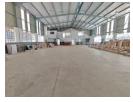

## 776m<sup>2</sup> Freestanding Warehouse To Let in Robertsham

This immaculate 776m² freestanding warehouse in Robertsham is now available for rent, offering a highly functional space for industrial operations. Featuring a large roller shutter door with a dedicated loading bay, the warehouse boasts a generous 7-meter height to the eaves and ample natural light for an open, productive environment. Equipped with 100 amps of three-phase power, male and female ablution facilities, and a well-maintained layout, this property is ideal for manufacturing, storage, or distribution.

#### **Features**

Zoning Industrial

**Interior** Power 3 Phase

Power 3 Phase Yes Power Amps 100 Exterior

Covered Parking Bays 2 Open Parking Bays 5 Sizes

Floor Size Land Size Building Height 776m² 850m² 8m