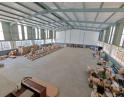

## 776m<sup>2</sup> Freestanding Warehouse To Let in Robertsham

This immaculate 776m² freestanding warehouse in Robertsham is now available for rent, offering a highly functional space for industrial operations. Featuring a large roller shutter door with a dedicated loading bay, the warehouse boasts a generous 7-meter height to the eaves and ample natural light for an open, productive environment. Equipped with 100 amps of three-phase power, male and female ablution facilities, and a well-maintained layout, this property is ideal for manufacturing, storage, or distribution.

#### **Features**

Zoning Industrial

**Interior** Power 3 Phase

Power 3 Phase Yes Power Amps 100 Exterior

Covered Parking Bays 2 Open Parking Bays 5 Sizes

Floor Size Land Size Building Height 776m² 850m² 8m