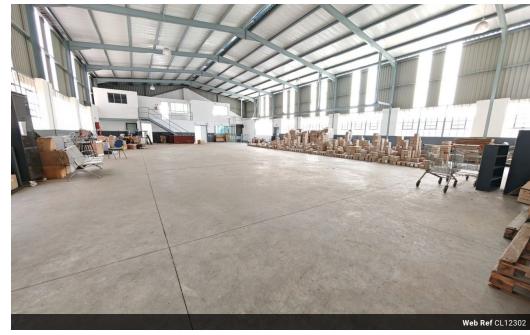

## 776m<sup>2</sup> Freestanding Warehouse To Let in Robertsham

This immaculate 776m² freestanding warehouse in Robertsham is now available for rent, offering a highly functional space for industrial operations. Featuring a large roller shutter door with a dedicated loading bay, the warehouse boasts a generous 7-meter height to the eaves and ample natural light for an open, productive environment. Equipped with 100 amps of three-phase power, male and female ablution facilities, and a well-maintained layout, this property is ideal for manufacturing, storage, or distribution.

#### **Features**

Zoning Industrial

**Interior** Power 3 Phase

Power 3 Phase Yes Power Amps 100 Exterior

Covered Parking Bays 2 Open Parking Bays 5 Sizes

Floor Size Land Size Building Height 776m² 850m² 8m