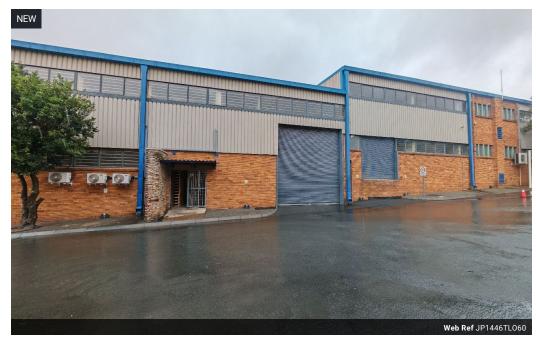

## Neat 1,446m² Warehouse in Prime Ormonde Business Park – High Power & Super Link Access

Available for rent in a highly sought-after and secure Ormonde business park, this well-maintained 1,446m² warehouse offers excellent functionality for a range of industrial users. The unit features a large on-grade roller shutter door that opens to a spacious, open-plan warehouse with 8.5m height to the eaves and great natural lighting. Equipped with a 200-amp three-phase power supply and a full sprinkler system, this facility is ideal for light manufacturing, logistics, or warehousing. The park provides ample paved yard space with super link access directly into the unit.

## Features

Zoning Industrial

| Interior      |     | Exterior             |     | Sizes           |                     |
|---------------|-----|----------------------|-----|-----------------|---------------------|
| Power 3 Phase | Yes | Security             | Yes | Floor Size      | 1,446m²             |
| Power Amps    | 200 | Covered Parking Bays | 2   | Land Size       | 4,500m <sup>2</sup> |
|               |     | Open Parking Bays    | 5   | Building Height | 9m                  |