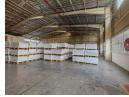

## Neat 1,446m² Warehouse in Prime Ormonde Business Park – High Power & Super Link Access

Available for rent in a highly sought-after and secure Ormonde business park, this well-maintained 1,446m² warehouse offers excellent functionality for a range of industrial users. The unit features a large on-grade roller shutter door that opens to a spacious, open-plan warehouse with 8.5m height to the eaves and great natural lighting. Equipped with a 200-amp three-phase power supply and a full sprinkler system, this facility is ideal for light manufacturing, logistics, or warehousing. The park provides ample paved yard space with super link access directly into the unit.