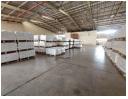

## Neat 1,446m² Warehouse in Prime Ormonde Business Park – High Power & Super Link Access

Available for rent in a highly sought-after and secure Ormonde business park, this well-maintained 1,446m² warehouse offers excellent functionality for a range of industrial users. The unit features a large on-grade roller shutter door that opens to a spacious, open-plan warehouse with 8.5m height to the eaves and great natural lighting. Equipped with a 200-amp three-phase power supply and a full sprinkler system, this facility is ideal for light manufacturing, logistics, or warehousing. The park provides ample paved yard space with super link access directly into the unit.