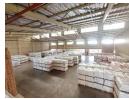

## Neat 1,446m² Warehouse in Prime Ormonde Business Park – High Power & Super Link Access

Available for rent in a highly sought-after and secure Ormonde business park, this well-maintained 1,446m² warehouse offers excellent functionality for a range of industrial users. The unit features a large on-grade roller shutter door that opens to a spacious, open-plan warehouse with 8.5m height to the eaves and great natural lighting. Equipped with a 200-amp three-phase power supply and a full sprinkler system, this facility is ideal for light manufacturing, logistics, or warehousing. The park provides ample paved yard space with super link access directly into the unit.