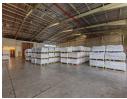

## Neat 1,446m² Warehouse in Prime Ormonde Business Park – High Power & Super Link Access

Available for rent in a highly sought-after and secure Ormonde business park, this well-maintained 1,446m² warehouse offers excellent functionality for a range of industrial users. The unit features a large on-grade roller shutter door that opens to a spacious, open-plan warehouse with 8.5m height to the eaves and great natural lighting. Equipped with a 200-amp three-phase power supply and a full sprinkler system, this facility is ideal for light manufacturing, logistics, or warehousing. The park provides ample paved yard space with super link access directly into the unit.