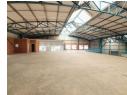

## Prime 1,669m<sup>2</sup> Freestanding Warehouse in Ormonde – Ideal for Industrial Use

This well-maintained 1,669m² freestanding warehouse is available To Let in the heart of Ormonde, offering a spacious open-plan layout with 8.5-meter-high eaves and abundant natural light. Featuring two on-grade roller shutter doors, a mezzanine level for extra storage, and a powerful 200-amp, three-phase power supply, this facility is designed for seamless industrial operations.

The office component includes a reception area, one private office, two neat toilets, and a kitchen, with the option to add additional dry-wall offices on the mezzanine level. A spacious paved yard allows for super-link access, enhancing logistics efficiency. Located with easy access to the M1, M2, and N12 highways, this prime property is a perfect fit for businesses looking for a secure and