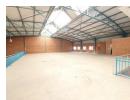

## Prime 1,669m<sup>2</sup> Freestanding Warehouse in Ormonde – Ideal for Industrial Use

This well-maintained 1,669m² freestanding warehouse is available To Let in the heart of Ormonde, offering a spacious open-plan layout with 8.5-meter-high eaves and abundant natural light. Featuring two on-grade roller shutter doors, a mezzanine level for extra storage, and a powerful 200-amp, three-phase power supply, this facility is designed for seamless industrial operations.

The office component includes a reception area, one private office, two neat toilets, and a kitchen, with the option to add additional dry-wall offices on the mezzanine level. A spacious paved yard allows for super-link access, enhancing logistics efficiency. Located with easy access to the M1, M2, and N12 highways, this prime property is a perfect fit for businesses looking for a secure and