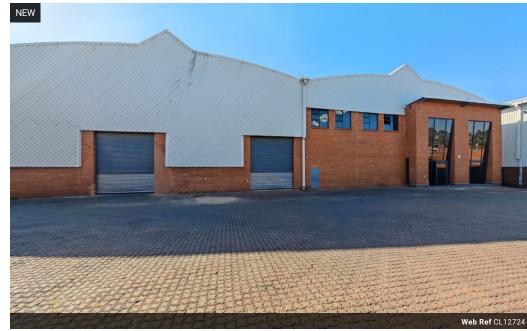

## Prime 1,669m<sup>2</sup> Freestanding Warehouse in Ormonde – Ideal for Industrial Use

This well-maintained 1,669m² freestanding warehouse is available To Let in the heart of Ormonde, offering a spacious open-plan layout with 8.5-meter-high eaves and abundant natural light. Featuring two on-grade roller shutter doors, a mezzanine level for extra storage, and a powerful 200-amp, three-phase power supply, this facility is designed for seamless industrial operations.

The office component includes a reception area, one private office, two neat toilets, and a kitchen, with the option to add additional dry-wall offices on the mezzanine level. A spacious paved yard allows for super-link access, enhancing logistics efficiency. Located with easy access to the M1, M2, and N12 highways, this prime property is a perfect fit for businesses looking for a secure and