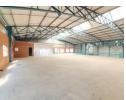

## Prime 1,669m<sup>2</sup> Freestanding Warehouse in Ormonde – Ideal for Industrial Use

This well-maintained 1,669m² freestanding warehouse is available To Let in the heart of Ormonde, offering a spacious open-plan layout with 8.5-meter-high eaves and abundant natural light. Featuring two on-grade roller shutter doors, a mezzanine level for extra storage, and a powerful 200-amp, three-phase power supply, this facility is designed for seamless industrial operations.

The office component includes a reception area, one private office, two neat toilets, and a kitchen, with the option to add additional dry-wall offices on the mezzanine level. A spacious paved yard allows for super-link access, enhancing logistics efficiency. Located with easy access to the M1, M2, and N12 highways, this prime property is a perfect fit for businesses looking for a secure and