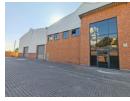

## Prime 1,669m<sup>2</sup> Freestanding Warehouse in Ormonde – Ideal for Industrial Use

This well-maintained 1,669m² freestanding warehouse is available To Let in the heart of Ormonde, offering a spacious open-plan layout with 8.5-meter-high eaves and abundant natural light. Featuring two on-grade roller shutter doors, a mezzanine level for extra storage, and a powerful 200-amp, three-phase power supply, this facility is designed for seamless industrial operations.

The office component includes a reception area, one private office, two neat toilets, and a kitchen, with the option to add additional dry-wall offices on the mezzanine level. A spacious paved yard allows for super-link access, enhancing logistics efficiency. Located with easy access to the M1, M2, and N12 highways, this prime property is a perfect fit for businesses looking for a secure and