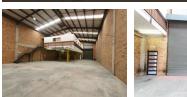

## Neat 667m2 Warehouse To Let in Gold Reef Park Ormonde.

This well-maintained and very neat 667m<sup>2</sup> industrial warehouse is available To Let in the highly sought-after Gold Reef park in Ormonde. Featuring a spacious open-plan layout with excellent 8-meter-high ceilings, the warehouse offers an abundance of natural light throughout. Accessed via an on-grade roller shutter door, the unit also includes a generously sized mezzanine level for additional storage space, and the unit is equipped with 160 amps three phase power, making it ideal for various business needs.

The property also boasts a neat office space, with a reception area on the ground floor, a boardroom, and several well-sized offices on the mezzanine level. Located within a secure business park, the unit benefits from a large paved yard area, providing easy