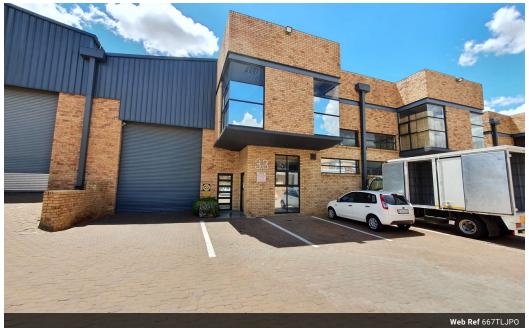

## Neat 667m2 Warehouse To Let in Gold Reef Park Ormonde.

This well-maintained and very neat 667m<sup>2</sup> industrial warehouse is available To Let in the highly sought-after Gold Reef park in Ormonde. Featuring a spacious open-plan layout with excellent 8-meter-high ceilings, the warehouse offers an abundance of natural light throughout. Accessed via an on-grade roller shutter door, the unit also includes a generously sized mezzanine level for additional storage space, and the unit is equipped with 160 amps three phase power, making it ideal for various business needs.

The property also boasts a neat office space, with a reception area on the ground floor, a boardroom, and several well-sized offices on the mezzanine level. Located within a secure business park, the unit benefits from a large paved yard area, providing easy