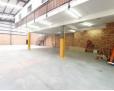

## Neat 667m2 Warehouse To Let in Gold Reef Park Ormonde.

This well-maintained and very neat 667m<sup>2</sup> industrial warehouse is available To Let in the highly sought-after Gold Reef park in Ormonde. Featuring a spacious open-plan layout with excellent 8-meter-high ceilings, the warehouse offers an abundance of natural light throughout. Accessed via an on-grade roller shutter door, the unit also includes a generously sized mezzanine level for additional storage space, and the unit is equipped with 160 amps three phase power, making it ideal for various business needs.

The property also boasts a neat office space, with a reception area on the ground floor, a boardroom, and several well-sized offices on the mezzanine level. Located within a secure business park, the unit benefits from a large paved yard area, providing easy