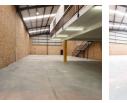

## Neat 667m2 Warehouse To Let in Gold Reef Park Ormonde.

This well-maintained and very neat 667m<sup>2</sup> industrial warehouse is available To Let in the highly sought-after Gold Reef park in Ormonde. Featuring a spacious open-plan layout with excellent 8-meter-high ceilings, the warehouse offers an abundance of natural light throughout. Accessed via an on-grade roller shutter door, the unit also includes a generously sized mezzanine level for additional storage space, and the unit is equipped with 160 amps three phase power, making it ideal for various business needs.

The property also boasts a neat office space, with a reception area on the ground floor, a boardroom, and several well-sized offices on the mezzanine level. Located within a secure business park, the unit benefits from a large paved yard area, providing easy