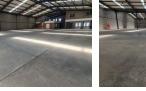

#### Immaculate 2361m2 warehouse To Let in the sought after Modulus Park in Ormonde.

This well-maintained 2,361m<sup>2</sup> industrial warehouse, located in the sought-after Modulus Business Park in Ormonde, is now available for rent. The warehouse offers easy access through a large on-grade roller shutter door, leading to a bright, open-plan space with 7.5-meter eaves height and plenty of natural light. It's powered by a 250 amps three-phase supply, making it perfect for various industrial operations. The property also features a functional office area with a reception, multiple offices, and an open-plan section overlooking the warehouse. The upper office level can be converted into a mezzanine for additional storage.