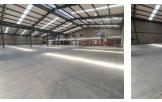

#### Immaculate 2361m2 warehouse To Let in the sought after Modulus Park in Ormonde.

This well-maintained 2,361m<sup>2</sup> industrial warehouse, located in the sought-after Modulus Business Park in Ormonde, is now available for rent. The warehouse offers easy access through a large on-grade roller shutter door, leading to a bright, open-plan space with 7.5-meter eaves height and plenty of natural light. It's powered by a 250 amps three-phase supply, making it perfect for various industrial operations. The property also features a functional office area with a reception, multiple offices, and an open-plan section overlooking the warehouse. The upper office level can be converted into a mezzanine for additional storage.