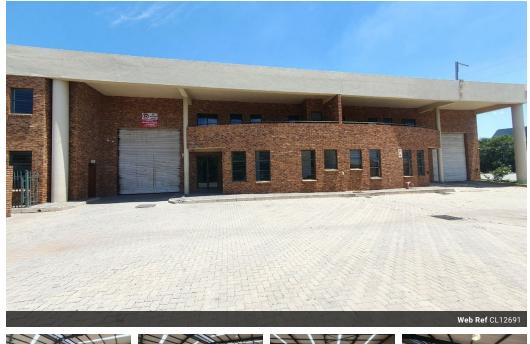

#### Immaculate 2361m2 warehouse To Let in the sought after Modulus Park in Ormonde.

This well-maintained 2,361m<sup>2</sup> industrial warehouse, located in the sought-after Modulus Business Park in Ormonde, is now available for rent. The warehouse offers easy access through a large on-grade roller shutter door, leading to a bright, open-plan space with 7.5-meter eaves height and plenty of natural light. It's powered by a 250 amps three-phase supply, making it perfect for various industrial operations. The property also features a functional office area with a reception, multiple offices, and an open-plan section overlooking the warehouse. The upper office level can be converted into a mezzanine for additional storage.