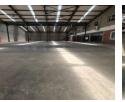

#### Immaculate 2361m2 warehouse To Let in the sought after Modulus Park in Ormonde.

This well-maintained 2,361m<sup>2</sup> industrial warehouse, located in the sought-after Modulus Business Park in Ormonde, is now available for rent. The warehouse offers easy access through a large on-grade roller shutter door, leading to a bright, open-plan space with 7.5-meter eaves height and plenty of natural light. It's powered by a 250 amps three-phase supply, making it perfect for various industrial operations. The property also features a functional office area with a reception, multiple offices, and an open-plan section overlooking the warehouse. The upper office level can be converted into a mezzanine for additional storage.