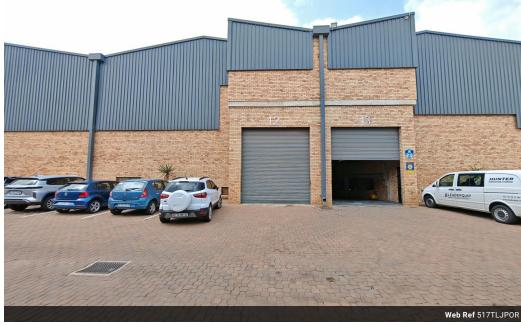

# 517m2 warehouse To Let in a secure business park-Ormonde.

Neat and well maintained 517m2 basement warehouse ideal for storage purposes or light manufacturing in a secure business park in Ormonde. The unit has a large on grade roller shutter door that leads to the open plan warehouse floor. The unit has decent height, good natural lighting and three phase power supply.

The unit does not have any offices, but offices can be erected using dry-walling. The unit has two neat staff toilets. The unit is located in a secure and sought after business park that is located just off the N12 and M2 highway for quick and easy access. The