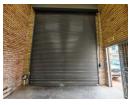

# 517m2 warehouse To Let in a secure business park-Ormonde.

Neat and well maintained 517m2 basement warehouse ideal for storage purposes or light manufacturing in a secure business park in Ormonde. The unit has a large on grade roller shutter door that leads to the open plan warehouse floor. The unit has decent height, good natural lighting and three phase power supply.