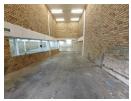

# 517m2 warehouse To Let in a secure business park-Ormonde.

Neat and well maintained 517m2 basement warehouse ideal for storage purposes or light manufacturing in a secure business park in Ormonde. The unit has a large on grade roller shutter door that leads to the open plan warehouse floor. The unit has decent height, good natural lighting and three phase power supply.

The unit does not have any offices, but offices can be erected using dry-walling. The unit has two neat staff toilets. The unit is located in a secure and sought after business park that is located just off the N12 and M2 highway for quick and easy access. The