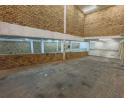

# 517m2 warehouse To Let in a secure business park-Ormonde.

Neat and well maintained 517m2 basement warehouse ideal for storage purposes or light manufacturing in a secure business park in Ormonde. The unit has a large on grade roller shutter door that leads to the open plan warehouse floor. The unit has decent height, good natural lighting and three phase power supply.

The unit does not have any offices, but offices can be erected using dry-walling. The unit has two neat staff toilets. The unit is located in a secure and sought after business park that is located just off the N12 and M2 highway for quick and easy access. The