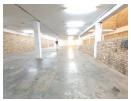

# 517m2 warehouse To Let in a secure business park-Ormonde.

Neat and well maintained 517m2 basement warehouse ideal for storage purposes or light manufacturing in a secure business park in Ormonde. The unit has a large on grade roller shutter door that leads to the open plan warehouse floor. The unit has decent height, good natural lighting and three phase power supply.

The unit does not have any offices, but offices can be erected using dry-walling. The unit has two neat staff toilets. The unit is located in a secure and sought after business park that is located just off the N12 and M2 highway for quick and easy access. The