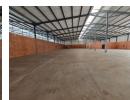

## Brand-New 2,183m<sup>2</sup> A-Grade Warehouse in Ormonde

This state-of-the-art 2,183m² warehouse in Ormonde is set for occupation in February 2025, offering an A-grade facility within a secure business park with 24-hour on-site security. The warehouse features a large on-grade roller shutter door, impressive eaves height, 150 amps of three-phase power, a mezzanine for extra storage, and ample staff ablutions, making it an ideal space for efficient operations.