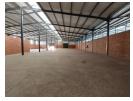

## Brand-New 2,183m<sup>2</sup> A-Grade Warehouse in Ormonde

This state-of-the-art 2,183m² warehouse in Ormonde is set for occupation in February 2025, offering an A-grade facility within a secure business park with 24-hour on-site security. The warehouse features a large on-grade roller shutter door, impressive eaves height, 150 amps of three-phase power, a mezzanine for extra storage, and ample staff ablutions, making it an ideal space for efficient operations.

The modern office component includes a reception area, multiple offices, and a boardroom overlooking the warehouse. With male and female restrooms, a kitchen, and a spacious paved yard with superlink access, this facility is perfect for businesses needing functionality and convenience. Strategically located between Crown, Aeroton, and Amalgam, with easy access to the M2, M1, and