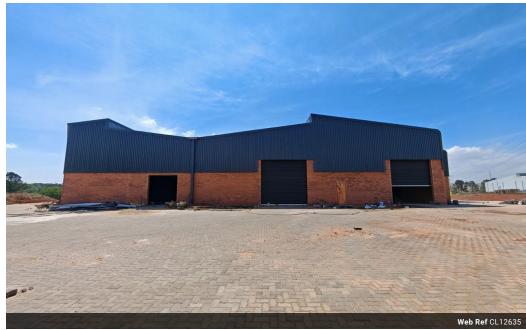

## Brand-New 2,183m<sup>2</sup> A-Grade Warehouse in Ormonde

This state-of-the-art 2,183m² warehouse in Ormonde is set for occupation in February 2025, offering an A-grade facility within a secure business park with 24-hour on-site security. The warehouse features a large on-grade roller shutter door, impressive eaves height, 150 amps of three-phase power, a mezzanine for extra storage, and ample staff ablutions, making it an ideal space for efficient operations.

The modern office component includes a reception area, multiple offices, and a boardroom overlooking the warehouse. With male and female restrooms, a kitchen, and a spacious paved yard with superlink access, this facility is perfect for businesses needing functionality and convenience. Strategically located between Crown, Aeroton, and Amalgam, with easy access to the M2, M1, and