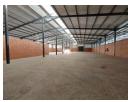

## Brand-New 2,183m<sup>2</sup> A-Grade Warehouse in Ormonde

This state-of-the-art 2,183m² warehouse in Ormonde is set for occupation in February 2025, offering an A-grade facility within a secure business park with 24-hour on-site security. The warehouse features a large on-grade roller shutter door, impressive eaves height, 150 amps of three-phase power, a mezzanine for extra storage, and ample staff ablutions, making it an ideal space for efficient operations.

The modern office component includes a reception area, multiple offices, and a boardroom overlooking the warehouse. With male and female restrooms, a kitchen, and a spacious paved yard with superlink access, this facility is perfect for businesses needing functionality and convenience. Strategically located between Crown, Aeroton, and Amalgam, with easy access to the M2, M1, and