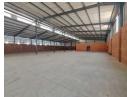

## Brand-New 2,183m<sup>2</sup> A-Grade Warehouse in Ormonde

This state-of-the-art 2,183m² warehouse in Ormonde is set for occupation in February 2025, offering an A-grade facility within a secure business park with 24-hour on-site security. The warehouse features a large on-grade roller shutter door, impressive eaves height, 150 amps of three-phase power, a mezzanine for extra storage, and ample staff ablutions, making it an ideal space for efficient operations.

The modern office component includes a reception area, multiple offices, and a boardroom overlooking the warehouse. With male and female restrooms, a kitchen, and a spacious paved yard with superlink access, this facility is perfect for businesses needing functionality and convenience. Strategically located between Crown, Aeroton, and Amalgam, with easy access to the M2, M1, and