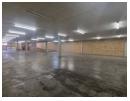

# Secure 512m² Warehouse in Prime Business Park

This well-maintained 512m² warehouse is ideal for storage or light manufacturing, offering a spacious open-plan layout with excellent natural light. An on-grade roller shutter door provides seamless access, while a reliable three-phase power supply ensures efficient operations for various business needs.

Designed for convenience, the unit includes neat staff toilets and a kitchen, with ample yard space for truck maneuverability and plenty of parking for staff and visitors. Located in a secure business park with 24-hour on-site security, this property boasts easy