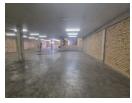

# Secure 512m² Warehouse in Prime Business Park

This well-maintained 512m² warehouse is ideal for storage or light manufacturing, offering a spacious open-plan layout with excellent natural light. An on-grade roller shutter door provides seamless access, while a reliable three-phase power supply ensures efficient operations for various business needs.

Designed for convenience, the unit includes neat staff toilets and a kitchen, with ample yard space for truck maneuverability and plenty of parking for staff and visitors. Located in a secure business park with 24-hour on-site security, this property boasts easy