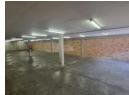

# Secure 512m² Warehouse in Prime Business Park

This well-maintained 512m² warehouse is ideal for storage or light manufacturing, offering a spacious open-plan layout with excellent natural light. An on-grade roller shutter door provides seamless access, while a reliable three-phase power supply ensures efficient operations for various business needs.

Designed for convenience, the unit includes neat staff toilets and a kitchen, with ample yard space for truck maneuverability and plenty of parking for staff and visitors. Located in a secure business park with 24-hour on-site security, this property boasts easy