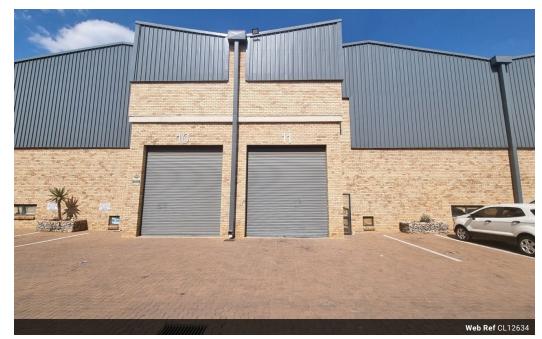

# Secure 512m² Warehouse in Prime Business Park

This well-maintained 512m² warehouse is ideal for storage or light manufacturing, offering a spacious open-plan layout with excellent natural light. An on-grade roller shutter door provides seamless access, while a reliable three-phase power supply ensures efficient operations for various business needs.

Designed for convenience, the unit includes neat staff toilets and a kitchen, with ample yard space for truck maneuverability and plenty of parking for staff and visitors. Located in a secure business park with 24-hour on-site security, this property boasts easy