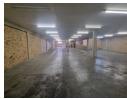

# Secure 512m² Warehouse in Prime Business Park

This well-maintained 512m² warehouse is ideal for storage or light manufacturing, offering a spacious open-plan layout with excellent natural light. An on-grade roller shutter door provides seamless access, while a reliable three-phase power supply ensures efficient operations for various business needs.

Designed for convenience, the unit includes neat staff toilets and a kitchen, with ample yard space for truck maneuverability and plenty of parking for staff and visitors. Located in a secure business park with 24-hour on-site security, this property boasts easy