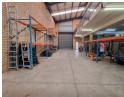

## Neat 660m2 warehouse To Let in a sought after business park in Ormonde

Exceptionally neat and well maintained 660m2 warehouse located in a secure and very sought after business park in Ormonde is coming available for rental. The unit has a large on grade roller shutter door that leads into a spacious open plan warehouse area with excellent height of approximately 8 meters to the eaves, the warehouse has excellent natural lighting flowing through the unit, the unit has 160 amps three phase power supply.

The unit has a small but neat office component consisting of a reception area, an office and a boardroom with neat toilets and a kitchen. The business park has ample yard space with excellent link access, the warehouses roller shutter door is high enough for a link to reverse into the unit. The park is safe and secure with 24 hour on site security. The park is ideally located just off the m2