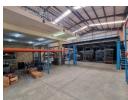

## Neat 660m2 warehouse To Let in a sought after business park in Ormonde

Exceptionally neat and well maintained 660m2 warehouse located in a secure and very sought after business park in Ormonde is coming available for rental. The unit has a large on grade roller shutter door that leads into a spacious open plan warehouse area with excellent height of approximately 8 meters to the eaves, the warehouse has excellent natural lighting flowing through the unit, the unit has 160 amps three phase power supply.

The unit has a small but neat office component consisting of a reception area, an office and a boardroom with neat toilets and a kitchen. The business park has ample yard space with excellent link access, the warehouses roller shutter door is high enough for a link to reverse into the unit. The park is safe and secure with 24 hour on site security. The park is ideally located just off the m2

## Features

Zoning Industrial

| Interior      |     | Exterior          |     | Sizes                  |                     |
|---------------|-----|-------------------|-----|------------------------|---------------------|
| Power 3 Phase | Yes | Security          | Yes | Floor Size             | 660m²               |
| Power Amps    | 160 | Open Parking Bays | 6   | Land Size              | 8,000m <sup>2</sup> |
|               |     |                   |     | <b>Building Height</b> | 8m                  |