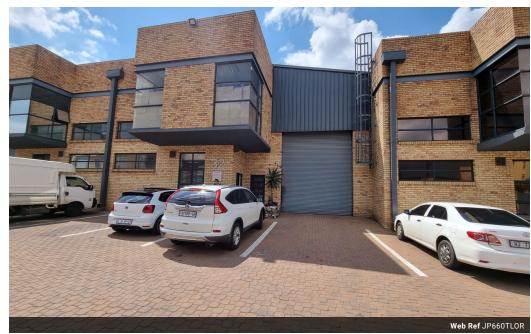

## Neat 660m2 warehouse To Let in a sought after business park in Ormonde

Exceptionally neat and well maintained 660m2 warehouse located in a secure and very sought after business park in Ormonde is coming available for rental. The unit has a large on grade roller shutter door that leads into a spacious open plan warehouse area with excellent height of approximately 8 meters to the eaves, the warehouse has excellent natural lighting flowing through the unit, the unit has 160 amps three phase power supply.

The unit has a small but neat office component consisting of a reception area, an office and a boardroom with neat toilets and a kitchen. The business park has ample yard space with excellent link access, the warehouses roller shutter door is high enough for a link to reverse into the unit. The park is safe and secure with 24 hour on site security. The park is ideally located just off the m2