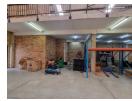

## Neat 660m2 warehouse To Let in a sought after business park in Ormonde

Exceptionally neat and well maintained 660m2 warehouse located in a secure and very sought after business park in Ormonde is coming available for rental. The unit has a large on grade roller shutter door that leads into a spacious open plan warehouse area with excellent height of approximately 8 meters to the eaves, the warehouse has excellent natural lighting flowing through the unit, the unit has 160 amps three phase power supply.

The unit has a small but neat office component consisting of a reception area, an office and a boardroom with neat toilets and a kitchen. The business park has ample yard space with excellent link access, the warehouses roller shutter door is high enough for a link to reverse into the unit. The park is safe and secure with 24 hour on site security. The park is ideally located just off the m2

## Features

Zoning Industrial

| Interior      |     | Exterior          |     | Sizes                  |                     |
|---------------|-----|-------------------|-----|------------------------|---------------------|
| Power 3 Phase | Yes | Security          | Yes | Floor Size             | 660m²               |
| Power Amps    | 160 | Open Parking Bays | 6   | Land Size              | 8,000m <sup>2</sup> |
|               |     |                   |     | <b>Building Height</b> | 8m                  |