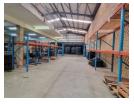

## Neat 660m2 warehouse To Let in a sought after business park in Ormonde

Exceptionally neat and well maintained 660m2 warehouse located in a secure and very sought after business park in Ormonde is coming available for rental. The unit has a large on grade roller shutter door that leads into a spacious open plan warehouse area with excellent height of approximately 8 meters to the eaves, the warehouse has excellent natural lighting flowing through the unit, the unit has 160 amps three phase power supply.

The unit has a small but neat office component consisting of a reception area, an office and a boardroom with neat toilets and a kitchen. The business park has ample yard space with excellent link access, the warehouses roller shutter door is high enough for a link to reverse into the unit. The park is safe and secure with 24 hour on site security. The park is ideally located just off the m2