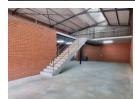

## Immaculate 350m2 warehouse To Let in a sought after business park in Ormonde

Immaculate 350m2 warehouse located in a sought after and very secure business park in Ormonde has come available for rental with immediate occupation. The unit has a large roller shutter door leading into a spacious warehouse area that has excellent height to the eaves, there is a well sized mezzanine level for additional storage space, the unit has excellent natural lighting through out and is equipped with 80 amps three phase power supply, the warehouse also has neat toilets