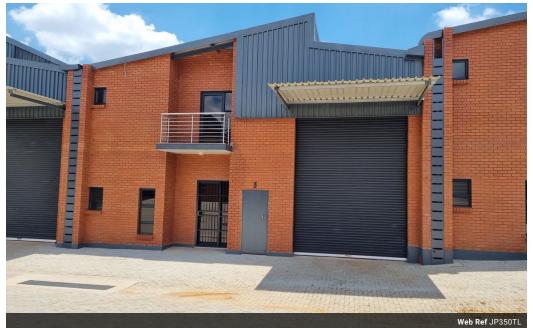

## Immaculate 350m2 warehouse To Let in a sought after business park in Ormonde

Immaculate 350m2 warehouse located in a sought after and very secure business park in Ormonde has come available for rental with immediate occupation. The unit has a large roller shutter door leading into a spacious warehouse area that has excellent height to the eaves, there is a well sized mezzanine level for additional storage space, the unit has excellent natural lighting through out and is equipped with 80 amps three phase power supply, the warehouse also has neat toilets

There is a neat office component consisting of a reception and two offices. The offices has a neat kitchen and its own toilet. The business park has ample paced yard area allowing for access with large trucks, and ample staff and visitors parking. The park is