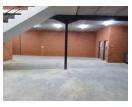

## Immaculate 350m2 warehouse To Let in a sought after business park in Ormonde

Immaculate 350m2 warehouse located in a sought after and very secure business park in Ormonde has come available for rental with immediate occupation. The unit has a large roller shutter door leading into a spacious warehouse area that has excellent height to the eaves, there is a well sized mezzanine level for additional storage space, the unit has excellent natural lighting through out and is equipped with 80 amps three phase power supply, the warehouse also has neat toilets

There is a neat office component consisting of a reception and two offices. The offices has a neat kitchen and its own toilet. The business park has ample paced yard area allowing for access with large trucks, and ample staff and visitors parking. The park is