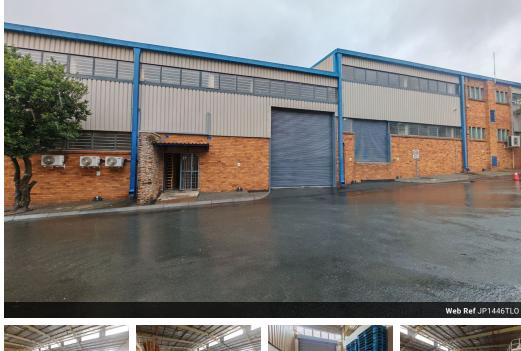

## Neat 1446m2 warehouse in a secure park To Let in Ormonde

Very neat and well maintained 1446m2 warehouse in a secure business park available for rental. The unit has a large on grade roller shutter door that leads you into a spacious open plan warehouse floor, that has excellent height of 8,5 meters to the eaves, and an excellent flow of natural lighting through out the unit. The warehouse is equipped with 200 amps three phase power supply and a sprinkler system. The business park has ample paved yard space allowing for access with super links, and access with links directly into the unit.

The unit has a small but neat office area that consists of a reception area and two offices downstairs with male and Female toilets and a kitchen. Upstairs there are two additional offices and a boardroom, with its own toilets upstairs. This neat unit is in a very