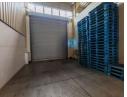

## Neat 1446m2 warehouse in a secure park To Let in Ormonde

Very neat and well maintained 1446m2 warehouse in a secure business park available for rental. The unit has a large on grade roller shutter door that leads you into a spacious open plan warehouse floor, that has excellent height of 8,5 meters to the eaves, and an excellent flow of natural lighting through out the unit. The warehouse is equipped with 200 amps three phase power supply and a sprinkler system. The business park has ample paved yard space allowing for access with super links, and access with links directly into the unit.