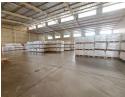

## Neat 1446m2 warehouse in a secure park To Let in Ormonde

Very neat and well maintained 1446m2 warehouse in a secure business park available for rental. The unit has a large on grade roller shutter door that leads you into a spacious open plan warehouse floor, that has excellent height of 8,5 meters to the eaves, and an excellent flow of natural lighting through out the unit. The warehouse is equipped with 200 amps three phase power supply and a sprinkler system. The business park has ample paved yard space allowing for access with super links, and access with links directly into the unit.