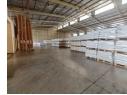

## Neat 1446m2 warehouse in a secure park To Let in Ormonde

Very neat and well maintained 1446m2 warehouse in a secure business park available for rental. The unit has a large on grade roller shutter door that leads you into a spacious open plan warehouse floor, that has excellent height of 8,5 meters to the eaves, and an excellent flow of natural lighting through out the unit. The warehouse is equipped with 200 amps three phase power supply and a sprinkler system. The business park has ample paved yard space allowing for access with super links, and access with links directly into the unit.