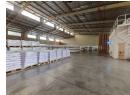

## Neat 1446m2 warehouse in a secure park To Let in Ormonde

Very neat and well maintained 1446m2 warehouse in a secure business park available for rental. The unit has a large on grade roller shutter door that leads you into a spacious open plan warehouse floor, that has excellent height of 8,5 meters to the eaves, and an excellent flow of natural lighting through out the unit. The warehouse is equipped with 200 amps three phase power supply and a sprinkler system. The business park has ample paved yard space allowing for access with super links, and access with links directly into the unit.

The unit has a small but neat office area that consists of a reception area and two offices downstairs with male and Female toilets and a kitchen. Upstairs there are two additional offices and a boardroom, with its own toilets upstairs. This neat unit is in a very

## **Features**

**Zoning** Industrial

| Interior      |     | Exterior             |     | Sizes                  |                     |
|---------------|-----|----------------------|-----|------------------------|---------------------|
| Power 3 Phase | Yes | Security             | Yes | Floor Size             | 1,446m²             |
| Power Amps    | 200 | Covered Parking Bays | 2   | Land Size              | 4,500m <sup>2</sup> |
|               |     | Open Parking Bays    | 5   | <b>Building Height</b> | 9m                  |