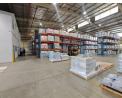

## R173,100 pm

Gross Monthly Rental R173,100 Excl. VAT Monthly Rates R1 Excl. VAT

Monthly Levy R2 Excl. VAT

Immaculate 2885m2 warehouse To Let in a secure business park in Ormonde

Immaculate 2885m2 warehouse located in a very sought after and secure business park is coming available for rental. The unit has two large on grade roller shutter doors and a loading bay, leading into a spacious open plan warehouse area that has fantastic height with 8,5 meters to the eaves, there is excellent natural lighting through out the unit, the warehouse has 400 amps three phase power supply. The warehouse floors are in excellent condition and are food grade compliant, the unit is equipped with a sprinkler system. The warehouse has neat Male and Female toilets and ablutions and a kitchen and canteen.

The warehouse has a very neat and well maintained office component that consists of a reception area, several well sized offices

5

15