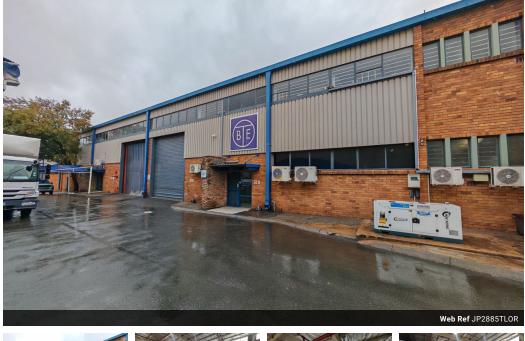

## R173,100 pm

Gross Monthly Rental R173,100 Excl. VAT Monthly Rates R1 Excl. VAT

Monthly Levy R2 Excl. VAT

Immaculate 2885m2 warehouse To Let in a secure business park in Ormonde

Immaculate 2885m2 warehouse located in a very sought after and secure business park is coming available for rental. The unit has two large on grade roller shutter doors and a loading bay, leading into a spacious open plan warehouse area that has fantastic height with 8,5 meters to the eaves, there is excellent natural lighting through out the unit, the warehouse has 400 amps three phase power supply. The warehouse floors are in excellent condition and are food grade compliant, the unit is equipped with a sprinkler system. The warehouse has neat Male and Female toilets and ablutions and a kitchen and canteen.