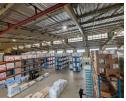

## R173,100 pm

Gross Monthly Rental R173,100 Excl. VAT Monthly Rates R1 Excl. VAT

Monthly Levy R2 Excl. VAT

Immaculate 2885m2 warehouse To Let in a secure business park in Ormonde

Immaculate 2885m2 warehouse located in a very sought after and secure business park is coming available for rental. The unit has two large on grade roller shutter doors and a loading bay, leading into a spacious open plan warehouse area that has fantastic height with 8,5 meters to the eaves, there is excellent natural lighting through out the unit, the warehouse has 400 amps three phase power supply. The warehouse floors are in excellent condition and are food grade compliant, the unit is equipped with a sprinkler system. The warehouse has neat Male and Female toilets and ablutions and a kitchen and canteen.