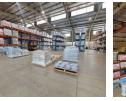

## R173,100 pm

Gross Monthly Rental R173,100 Excl. VAT Monthly Rates R1 Excl. VAT

Monthly Levy R2 Excl. VAT

Immaculate 2885m2 warehouse To Let in a secure business park in Ormonde

Immaculate 2885m2 warehouse located in a very sought after and secure business park is coming available for rental. The unit has two large on grade roller shutter doors and a loading bay, leading into a spacious open plan warehouse area that has fantastic height with 8,5 meters to the eaves, there is excellent natural lighting through out the unit, the warehouse has 400 amps three phase power supply. The warehouse floors are in excellent condition and are food grade compliant, the unit is equipped with a sprinkler system. The warehouse has neat Male and Female toilets and ablutions and a kitchen and canteen.