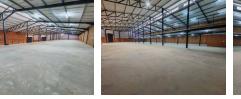

## R175,630 pm

Gross Monthly Rental R175,630 Excl. VAT

Premium 2,702m<sup>2</sup> Warehouse in Secure Business Park – Last Available Unit!

This immaculate 2,702m<sup>2</sup> warehouse is now available in a secure, access-controlled business park with 24-hour security. Designed for maximum efficiency, it features two large on-grade roller shutter doors, a 7.5-meter height to the eaves, and ample natural lighting. A mezzanine level provides additional storage, while 100 amps of three-phase power ensures seamless industrial operations. Staff amenities include ablutions and a kitchen, creating a functional and productive work environment.