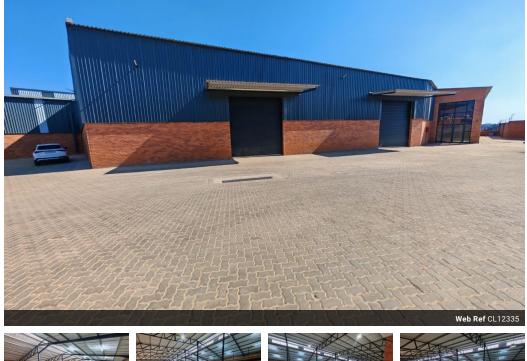

## R175,630 pm

Gross Monthly Rental R175,630 Excl. VAT

Premium 2,702m<sup>2</sup> Warehouse in Secure Business Park – Last Available Unit!

This immaculate 2,702m<sup>2</sup> warehouse is now available in a secure, access-controlled business park with 24-hour security. Designed for maximum efficiency, it features two large on-grade roller shutter doors, a 7.5-meter height to the eaves, and ample natural lighting. A mezzanine level provides additional storage, while 100 amps of three-phase power ensures seamless industrial operations. Staff amenities include ablutions and a kitchen, creating a functional and productive work environment.

## Features

Zoning Industrial

Interior Power 3 Phase Power Amps

Yes

100

**Exterior** Security Open Parking Bays Sizes Floor Size Land Size Building Height

2,702m² 12,000m² 8m

https://www.newpointproperty.co.za