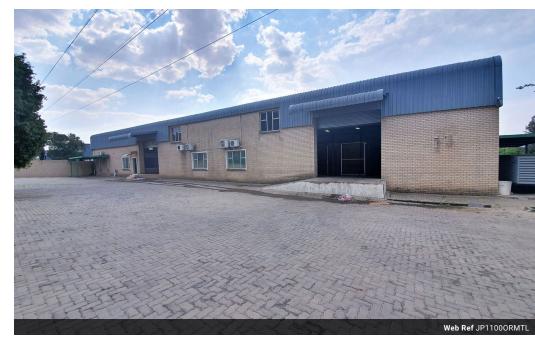

## Neat 1100m2 Freestanding warehouse To Let in Ormonde.

Very neat and well maintained freestanding 1100m2 warehouse To Let in the heart of Ormonde, JHB South. The warehouse has two large roller shutter doors with loading bays accessible from the large paved yard area that allows for excellent access with super links. The warehouse has excellent height, with 7,5 meters to the eaves, there is an excellent flow of natural lighting through out the premises, the warehouse is equipped with 150 amps three phase power supply, the property is also equipped with a generator.