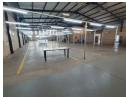

The property has a very neat office component that consists of a reception area, a large open plan area that can be used as an accounts or sales office or even as a showroom. There are two additional offices downstairs. Upstairs there re two more well sized