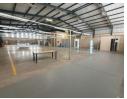

## Neat 1100m2 Freestanding warehouse To Let in Ormonde.

Very neat and well maintained freestanding 1100m2 warehouse To Let in the heart of Ormonde, JHB South. The warehouse has two large roller shutter doors with loading bays accessible from the large paved yard area that allows for excellent access with super links. The warehouse has excellent height, with 7,5 meters to the eaves, there is an excellent flow of natural lighting through out the premises, the warehouse is equipped with 150 amps three phase power supply, the property is also equipped with a generator.

The property has a very neat office component that consists of a reception area, a large open plan area that can be used as an accounts or sales office or even as a showroom. There are two additional offices downstairs. Upstairs there re two more well sized