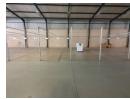

## Neat 1100m2 Freestanding warehouse To Let in Ormonde.

Very neat and well maintained freestanding 1100m2 warehouse To Let in the heart of Ormonde, JHB South. The warehouse has two large roller shutter doors with loading bays accessible from the large paved yard area that allows for excellent access with super links. The warehouse has excellent height, with 7,5 meters to the eaves, there is an excellent flow of natural lighting through out the premises, the warehouse is equipped with 150 amps three phase power supply, the property is also equipped with a generator.