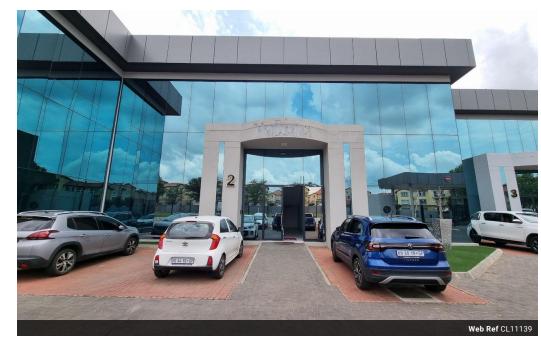

## 2 300m Immaculate warehouse in a secure business park in Ormonde, Johannesburg

Situated in the prestigious business hub of Ormonde, this immaculate 2,300m² A-grade warehouse offers a top-tier industrial leasing opportunity. Designed for practicality and efficiency, the warehouse features a convenient loading bay for smooth access to its spacious interior, characterized by impressive eave heights. The facility includes a large mezzanine level, providing additional storage, enhanced by a conveyor belt system for easy product transfer between levels. With a dependable three-phase power supply, the warehouse ensures reliable operations, making it well-suited for various industrial activities.

Unit 2 Ormonde Business Park