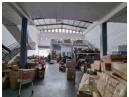

## 2 300m Immaculate warehouse in a secure business park in Ormonde, Johannesburg

Situated in the prestigious business hub of Ormonde, this immaculate 2,300m² A-grade warehouse offers a top-tier industrial leasing opportunity. Designed for practicality and efficiency, the warehouse features a convenient loading bay for smooth access to its spacious interior, characterized by impressive eave heights. The facility includes a large mezzanine level, providing additional storage, enhanced by a conveyor belt system for easy product transfer between levels. With a dependable three-phase power supply, the warehouse ensures reliable operations, making it well-suited for various industrial activities.