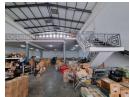

## 2 300m Immaculate warehouse in a secure business park in Ormonde, Johannesburg

Situated in the prestigious business hub of Ormonde, this immaculate 2,300m² A-grade warehouse offers a top-tier industrial leasing opportunity. Designed for practicality and efficiency, the warehouse features a convenient loading bay for smooth access to its spacious interior, characterized by impressive eave heights. The facility includes a large mezzanine level, providing additional storage, enhanced by a conveyor belt system for easy product transfer between levels. With a dependable three-phase power supply, the warehouse ensures reliable operations, making it well-suited for various industrial activities.

The property also boasts a modern office component that adds a touch of sophistication. This area includes a welcoming