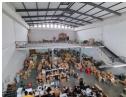

## 2 300m Immaculate warehouse in a secure business park in Ormonde, Johannesburg

Situated in the prestigious business hub of Ormonde, this immaculate 2,300m² A-grade warehouse offers a top-tier industrial leasing opportunity. Designed for practicality and efficiency, the warehouse features a convenient loading bay for smooth access to its spacious interior, characterized by impressive eave heights. The facility includes a large mezzanine level, providing additional storage, enhanced by a conveyor belt system for easy product transfer between levels. With a dependable three-phase power supply, the warehouse ensures reliable operations, making it well-suited for various industrial activities.

The property also boasts a modern office component that adds a touch of sophistication. This area includes a welcoming