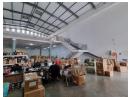

## 2 300m Immaculate warehouse in a secure business park in Ormonde, Johannesburg

Situated in the prestigious business hub of Ormonde, this immaculate 2,300m² A-grade warehouse offers a top-tier industrial leasing opportunity. Designed for practicality and efficiency, the warehouse features a convenient loading bay for smooth access to its spacious interior, characterized by impressive eave heights. The facility includes a large mezzanine level, providing additional storage, enhanced by a conveyor belt system for easy product transfer between levels. With a dependable three-phase power supply, the warehouse ensures reliable operations, making it well-suited for various industrial activities.

The property also boasts a modern office component that adds a touch of sophistication. This area includes a welcoming