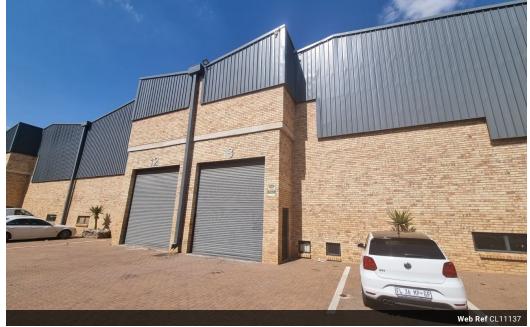

## 512sqm Warehouse in a secure business park in Ormonde, Johannesburg

Situated within a secure business park in Ormonde, this well-maintained 512m<sup>2</sup> warehouse is ideal for storage and distribution. The unit features an on-grade roller shutter door for easy entry into the spacious warehouse, and it is equipped with a three-phase power supply to support smooth operations. Neat staff restrooms and a kitchen add to the space's practicality.

The business park includes a large paved yard, providing excellent access for trucks and links. With 24-hour on-site security, the premises offer a safe working environment. Conveniently located near the main road and the M2 highway, the property ensures