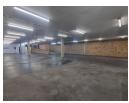

## 512sqm Warehouse in a secure business park in Ormonde, Johannesburg

Situated within a secure business park in Ormonde, this well-maintained 512m<sup>2</sup> warehouse is ideal for storage and distribution. The unit features an on-grade roller shutter door for easy entry into the spacious warehouse, and it is equipped with a three-phase power supply to support smooth operations. Neat staff restrooms and a kitchen add to the space's practicality.

The business park includes a large paved yard, providing excellent access for trucks and links. With 24-hour on-site security, the premises offer a safe working environment. Conveniently located near the main road and the M2 highway, the property ensures