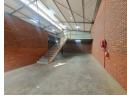

## Neat 350m2 warehouse To Let in sought after business park in Ormonde.

Very neat and well maintained 350m2 warehouse has come available with immediate occupation in a secure and very sough after business park in Ormonde. The unit has an on grade roller door that leads to a spacious warehouse area that is very well lit up with natural lighting, the unit has good height to the eaves, 80 amps three phase power supply and a well sized mezzanine level. The warehouse has its own neat toilets and a kitchen.