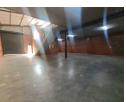

## Neat 350m2 warehouse To Let in sought after business park in Ormonde.

Very neat and well maintained 350m2 warehouse has come available with immediate occupation in a secure and very sough after business park in Ormonde. The unit has an on grade roller door that leads to a spacious warehouse area that is very well lit up with natural lighting, the unit has good height to the eaves, 80 amps three phase power supply and a well sized mezzanine level. The warehouse has its own neat toilets and a kitchen.