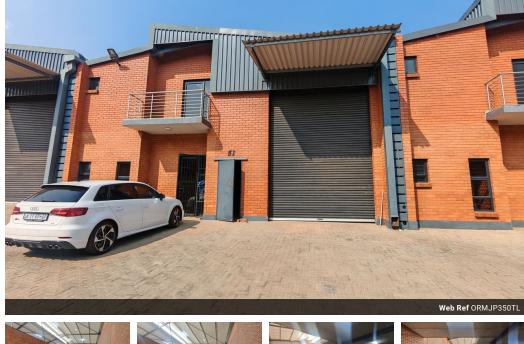

## Neat 350m2 warehouse To Let in sought after business park in Ormonde.

Very neat and well maintained 350m2 warehouse has come available with immediate occupation in a secure and very sough after business park in Ormonde. The unit has an on grade roller door that leads to a spacious warehouse area that is very well lit up with natural lighting, the unit has good height to the eaves, 80 amps three phase power supply and a well sized mezzanine level. The warehouse has its own neat toilets and a kitchen.

The unit has a very neat office component that is made up of a reception area, an office and a boardroom with neat toilets and a kitchen. The business park is newly built and the units are in excellent condition, the park is also very well secured with 24 hour security. There is a large paved yard area that allows for access with links. The park is ideally located just off Crownwood Road

#### **Features**

**Zoning** Industrial

InteriorExteriorPower 3 PhaseYesSecurityPower Amps80Open Parking Bays

ty Yes

**Sizes** Floor Size Land Size

**Building Height** 

250m² 25,000m² 7m