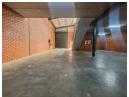

## Neat 350m2 warehouse To Let in sought after business park in Ormonde.

Very neat and well maintained 350m2 warehouse has come available with immediate occupation in a secure and very sough after business park in Ormonde. The unit has an on grade roller door that leads to a spacious warehouse area that is very well lit up with natural lighting, the unit has good height to the eaves, 80 amps three phase power supply and a well sized mezzanine level. The warehouse has its own neat toilets and a kitchen.

The unit has a very neat office component that is made up of a reception area, an office and a boardroom with neat toilets and a kitchen. The business park is newly built and the units are in excellent condition, the park is also very well secured with 24 hour security. There is a large paved yard area that allows for access with links. The park is ideally located just off Crownwood Road