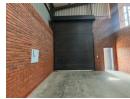

## Neat 376m2 warehouse To Let in a secure business park Ormonde

Immaculate 376m2 warehouse To Let in a secure and very sought after business park in Ormonde. The unit has an on grade roller shutter door that leads into the spacious warehouse area that has fantastic height to the eaves, there is excellent natural lighting through out the unit. The warehouse has a well sized mezzanine level for additional storage space. The warehouse is equipped with 80 amps three phase power supply.

The unit has a small but very neat office component that consists of a reception area, one office and a boardroom, as well as a neat kitchen and toilet. The business park has a well sized paved yard area that allows for quick and easy access with links. The park is very secure with 24 hour security and access control. The business park is easily accessible just off the highway. Contact