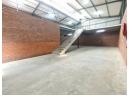

## Neat 376m2 warehouse To Let in a secure business park Ormonde

Immaculate 376m2 warehouse To Let in a secure and very sought after business park in Ormonde. The unit has an on grade roller shutter door that leads into the spacious warehouse area that has fantastic height to the eaves, there is excellent natural lighting through out the unit. The warehouse has a well sized mezzanine level for additional storage space. The warehouse is equipped with 80 amps three phase power supply.

#### **Features**

**Zoning** Industrial

| Interior      |     | Exterior          |     | Sizes      |                      |
|---------------|-----|-------------------|-----|------------|----------------------|
| Power 3 Phase | Yes | Security          | Yes | Floor Size | 376m <sup>2</sup>    |
| Power Amps    | 80  | Open Parking Bays | 5   | Land Size  | 15,000m <sup>2</sup> |