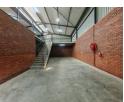

## Neat 376m2 warehouse To Let in a secure business park Ormonde

Immaculate 376m2 warehouse To Let in a secure and very sought after business park in Ormonde. The unit has an on grade roller shutter door that leads into the spacious warehouse area that has fantastic height to the eaves, there is excellent natural lighting through out the unit. The warehouse has a well sized mezzanine level for additional storage space. The warehouse is equipped with 80 amps three phase power supply.

The unit has a small but very neat office component that consists of a reception area, one office and a boardroom, as well as a neat kitchen and toilet. The business park has a well sized paved yard area that allows for quick and easy access with links. The park is very secure with 24 hour security and access control. The business park is easily accessible just off the highway. Contact