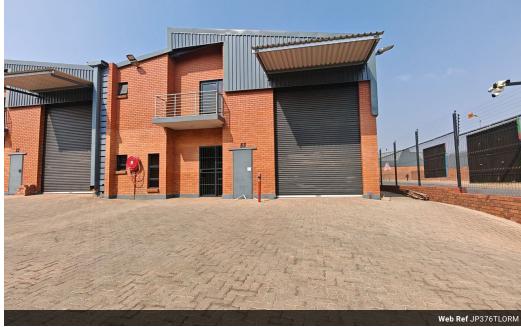

## Neat 376m2 warehouse To Let in a secure business park Ormonde

Immaculate 376m2 warehouse To Let in a secure and very sought after business park in Ormonde. The unit has an on grade roller shutter door that leads into the spacious warehouse area that has fantastic height to the eaves, there is excellent natural lighting through out the unit. The warehouse has a well sized mezzanine level for additional storage space. The warehouse is equipped with 80 amps three phase power supply.

The unit has a small but very neat office component that consists of a reception area, one office and a boardroom, as well as a neat kitchen and toilet. The business park has a well sized paved yard area that allows for quick and easy access with links. The park is very secure with 24 hour security and access control. The business park is easily accessible just off the highway. Contact

#### **Features**

**Zoning** Industrial

| Interior      |     | Exterior          |     | Sizes      |                      |
|---------------|-----|-------------------|-----|------------|----------------------|
| Power 3 Phase | Yes | Security          | Yes | Floor Size | 376m <sup>2</sup>    |
| Power Amps    | 80  | Open Parking Bays | 5   | Land Size  | 15,000m <sup>2</sup> |