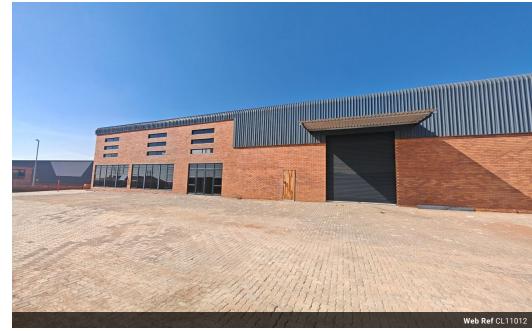

## 2 850sqm Newly Developed Warehouse in a secure park in Ormonde, Johannesburg

A brand new 2850 sqm A-Grade warehouse near completion in Ormonde is available for rental. This immaculate warehouse is situated in a new business park with 24-hour on-site security. The warehouse features an on-grade roller shutter door that leads into a spacious open-plan area with magnificent height to the eaves. Additionally, a well-sized mezzanine level provides extra storage space. The premises benefit from an excellent flow of natural lighting and are equipped with 200 amps of power.

The property includes an A-Grade office component finished with modern touches. The offices comprise a reception area, an openplan office space, several private offices, and a well-sized boardroom, along with neat male and female toilets and a kitchen. The

## **Features**

Zoning Industrial

Interior Power 3 Phase

Power 3 Phase Yes Power Amps 200 Security Ye Open Parking Bays 20

Exterior

Sizes Floor Size Land Size Building Height

2,850m² 12,000m² 9m