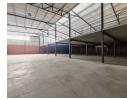

## 2 850sqm Newly Developed Warehouse in a secure park in Ormonde, Johannesburg

A brand new 2850 sqm A-Grade warehouse near completion in Ormonde is available for rental. This immaculate warehouse is situated in a new business park with 24-hour on-site security. The warehouse features an on-grade roller shutter door that leads into a spacious open-plan area with magnificent height to the eaves. Additionally, a well-sized mezzanine level provides extra storage space. The premises benefit from an excellent flow of natural lighting and are equipped with 200 amps of power.

## **Features**

Zoning Industrial

Interior Power 3 Phase

Power 3 Phase Yes Power Amps 200 Security Ye Open Parking Bays 20

Exterior

Sizes Floor Size Land Size Building Height

2,850m² 12,000m² 9m