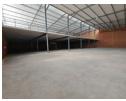

## 2 850sqm Newly Developed Warehouse in a secure park in Ormonde, Johannesburg

A brand new 2850 sqm A-Grade warehouse near completion in Ormonde is available for rental. This immaculate warehouse is situated in a new business park with 24-hour on-site security. The warehouse features an on-grade roller shutter door that leads into a spacious open-plan area with magnificent height to the eaves. Additionally, a well-sized mezzanine level provides extra storage space. The premises benefit from an excellent flow of natural lighting and are equipped with 200 amps of power.