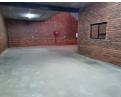

## Neat 376m2 warehouse To Let in a secure business park in Ormonde.

Neat 376m2 warehouse in a secure business park To Let with immediate occupation. The unit has an on grade roller shutter door that leads into the spacious unit, that has excellent height to the eaves, there is an excellent flow of natural lighting through out the unit, there's a well sized mezzanine level for additional storage space, the warehouse has 80 amps three phase power supply. The warehouse has neat Male and Female toilets.

The unit has an exceptionally neat office component with modern finishes, consisting of a reception area, an open plan office, and a boardroom. The offices have neat toilets, and a very well kept kitchen. The park has ample paved yard space that allows for easy access with super links. The park is secure with 24 hour security and has access control. The park is conveniently located just off