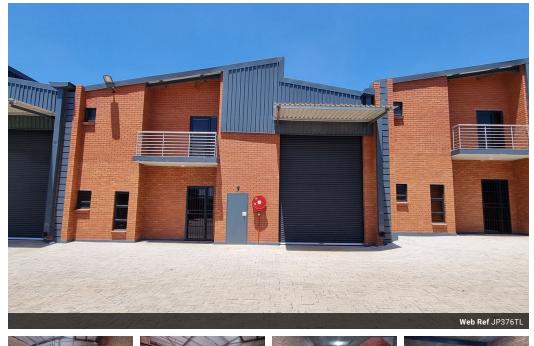

## Neat 376m2 warehouse To Let in a secure business park in Ormonde.

Neat 376m2 warehouse in a secure business park To Let with immediate occupation. The unit has an on grade roller shutter door that leads into the spacious unit, that has excellent height to the eaves, there is an excellent flow of natural lighting through out the unit, there's a well sized mezzanine level for additional storage space, the warehouse has 80 amps three phase power supply. The warehouse has neat Male and Female toilets.

The unit has an exceptionally neat office component with modern finishes, consisting of a reception area, an open plan office, and a boardroom. The offices have neat toilets, and a very well kept kitchen. The park has ample paved yard space that allows for easy access with super links. The park is secure with 24 hour security and has access control. The park is conveniently located just off