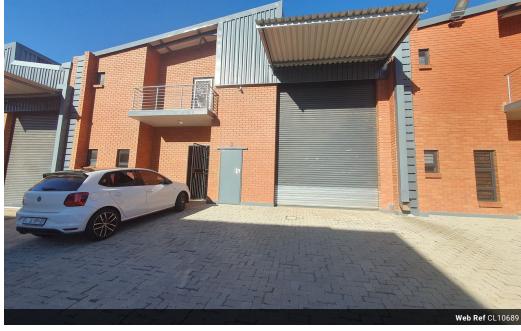

# 267sqm Immaculate warehouse in Amethyst Business Park, Ormonde

A neat and well-maintained 267m² warehouse in the sought-after Amethyst Business Park in Ormonde is now available for rental. The warehouse features a large on-grade roller shutter door that opens into a spacious warehouse floor with excellent eave height, three-phase power supply, and abundant natural lighting throughout the unit.

The unit includes a tidy office component with a reception area, a small office, staff toilets, and a kitchen. The business park offers ample yard space for easy access with links, is well-secured, and has 24-hour on-site security. To arrange a viewing of this facility,