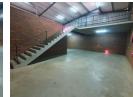

# 267sqm Immaculate warehouse in Amethyst Business Park, Ormonde

A neat and well-maintained 267m² warehouse in the sought-after Amethyst Business Park in Ormonde is now available for rental. The warehouse features a large on-grade roller shutter door that opens into a spacious warehouse floor with excellent eave height, three-phase power supply, and abundant natural lighting throughout the unit.

The unit includes a tidy office component with a reception area, a small office, staff toilets, and a kitchen. The business park offers ample yard space for easy access with links, is well-secured, and has 24-hour on-site security. To arrange a viewing of this facility,