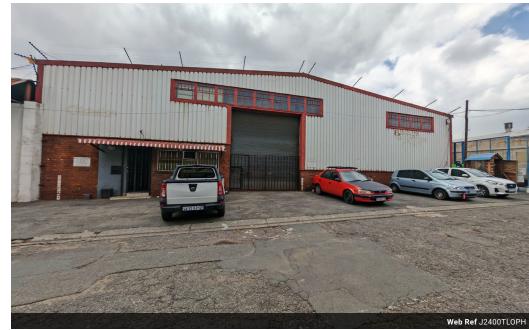

## Two warehouses of 1200m2 with its own private yard To Let Ophirton

Two identical warehouses of 1200m2 each with its own private yard between the two warehouses has come available for rental with immediate occupation in Ophirton. The two properties are ideally located in a boomed off street for added security. Each warehouse has an on grade roller shutter door at the front of the premises and both have an additional roller door on the side of the warehouse accessible via the yard area, making it ideal to load an off load trucks. Both warehouses have excellent height to the eaves, excellent natural lighting and the one unit has 250 amps and the other has 150 amps three phase power.

The properties have neat office components that consist of a reception area, several well sized offices, a large open plan office