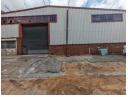

## Two warehouses of 1200m2 with its own private yard To Let Ophirton

Two identical warehouses of 1200m2 each with its own private yard between the two warehouses has come available for rental with immediate occupation in Ophirton. The two properties are ideally located in a boomed off street for added security. Each warehouse has an on grade roller shutter door at the front of the premises and both have an additional roller door on the side of the warehouse accessible via the yard area, making it ideal to load an off load trucks. Both warehouses have excellent height to the eaves, excellent natural lighting and the one unit has 250 amps and the other has 150 amps three phase power.