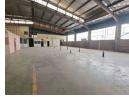

## Two warehouses of 1200m2 with its own private yard To Let Ophirton

Two identical warehouses of 1200m2 each with its own private yard between the two warehouses has come available for rental with immediate occupation in Ophirton. The two properties are ideally located in a boomed off street for added security. Each warehouse has an on grade roller shutter door at the front of the premises and both have an additional roller door on the side of the warehouse accessible via the yard area, making it ideal to load an off load trucks. Both warehouses have excellent height to the eaves, excellent natural lighting and the one unit has 250 amps and the other has 150 amps three phase power.

## **Features**

Zoning Industrial

Interior Power 3 Phase Power Amps

e Yes 400 Exterior

Covered Parking Bays 5 Open Parking Bays 10 Sizes

Floor Size Land Size Building Height 2,400m<sup>2</sup> 4,500m<sup>2</sup> 7m