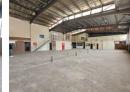

## Two warehouses of 1200m2 with its own private yard To Let Ophirton

Two identical warehouses of 1200m2 each with its own private yard between the two warehouses has come available for rental with immediate occupation in Ophirton. The two properties are ideally located in a boomed off street for added security. Each warehouse has an on grade roller shutter door at the front of the premises and both have an additional roller door on the side of the warehouse accessible via the yard area, making it ideal to load an off load trucks. Both warehouses have excellent height to the eaves, excellent natural lighting and the one unit has 250 amps and the other has 150 amps three phase power.

The properties have neat office components that consist of a reception area, several well sized offices, a large open plan office