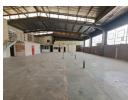

## Two warehouses of 1200m2 with its own private yard To Let Ophirton

Two identical warehouses of 1200m2 each with its own private yard between the two warehouses has come available for rental with immediate occupation in Ophirton. The two properties are ideally located in a boomed off street for added security. Each warehouse has an on grade roller shutter door at the front of the premises and both have an additional roller door on the side of the warehouse accessible via the yard area, making it ideal to load an off load trucks. Both warehouses have excellent height to the eaves, excellent natural lighting and the one unit has 250 amps and the other has 150 amps three phase power.

The properties have neat office components that consist of a reception area, several well sized offices, a large open plan office