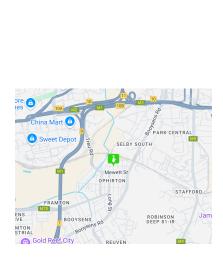

## Two warehouses of 1200m2 with its own private yard To Let Ophirton

Two identical warehouses of 1200m2 each with its own private yard between the two warehouses has come available for rental with immediate occupation in Ophirton. The two properties are ideally located in a boomed off street for added security. Each warehouse has an on grade roller shutter door at the front of the premises and both have an additional roller door on the side of the warehouse accessible via the yard area, making it ideal to load an off load trucks. Both warehouses have excellent height to the eaves, excellent natural lighting and the one unit has 250 amps and the other has 150 amps three phase power.