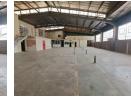

## Neat 1200m2 warehouse with a private yard To Let in Ophirton.

Neat 1200m2 warehouse with its own private paved yard area available for rental in Ophirton. The warehouse has a large on grade roller shutter door that leads into an open plan and spacious warehouse area that has excellent natural lighting and excellent height through out. The warehouse has 250 amps three phase power supply, there is also a well sized mezzanine level for additional storage space. The warehouse has neat Male and Female toilets and a kitchen.