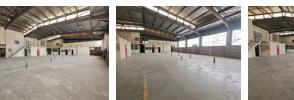

## Neat 1200m2 warehouse with a private yard To Let in Ophirton.

Neat 1200m2 warehouse with its own private paved yard area available for rental in Ophirton. The warehouse has a large on grade roller shutter door that leads into an open plan and spacious warehouse area that has excellent natural lighting and excellent height through out. The warehouse has 250 amps three phase power supply, there is also a well sized mezzanine level for additional storage space. The warehouse has neat Male and Female toilets and a kitchen.