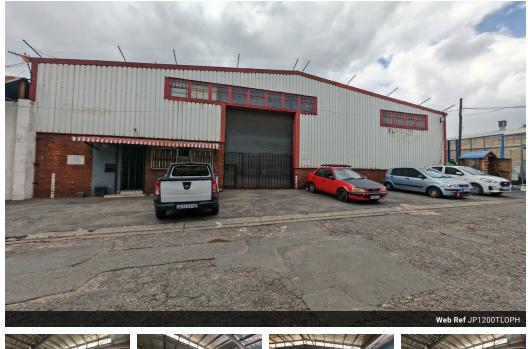

## Neat 1200m2 warehouse with a private yard To Let in Ophirton.

Neat 1200m2 warehouse with its own private paved yard area available for rental in Ophirton. The warehouse has a large on grade roller shutter door that leads into an open plan and spacious warehouse area that has excellent natural lighting and excellent height through out. The warehouse has 250 amps three phase power supply, there is also a well sized mezzanine level for additional storage space. The warehouse has neat Male and Female toilets and a kitchen.

The property has a neat office component that consists of a reception area, several well sized offices and a boardroom, equipped with its own kitchen and toilets. The property has its own yard area with a covered canopy that allows for access with trucks and