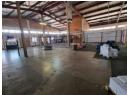

## Powerful & Practical 2,310m<sup>2</sup> Factory in Ophirton – Ideal for Manufacturing

This well-maintained, free-standing 2,310m² industrial facility in Ophirton is now available for rent, offering exceptional space, functionality, and power with a robust 850 amps of three-phase electricity. The multi-level design allows direct road access to each level from different sides of the property, streamlining operations and logistics. With great natural lighting, high ceilings, and spacious factory floor areas, this property is perfectly suited for manufacturing businesses. On-site amenities include male and female ablutions and a kitchen to support staff needs.

## **Features**

Industrial

Zoning Interior Sizes Air Conditioning Covered Parking Bays Floor Size 2,310m<sup>2</sup> Power 3 Phase Open Parking Bays Land Size 501m<sup>2</sup> Yes Power Amps **Building Height**