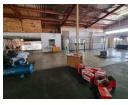

## Powerful & Practical 2,310m<sup>2</sup> Factory in Ophirton – Ideal for Manufacturing

This well-maintained, free-standing 2,310m² industrial facility in Ophirton is now available for rent, offering exceptional space, functionality, and power with a robust 850 amps of three-phase electricity. The multi-level design allows direct road access to each level from different sides of the property, streamlining operations and logistics. With great natural lighting, high ceilings, and spacious factory floor areas, this property is perfectly suited for manufacturing businesses. On-site amenities include male and female ablutions and a kitchen to support staff needs.

## **Features**

Industrial

Zoning Interior Sizes Air Conditioning Covered Parking Bays Floor Size 2,310m<sup>2</sup> Power 3 Phase Open Parking Bays Land Size 501m<sup>2</sup> Yes Power Amps **Building Height**