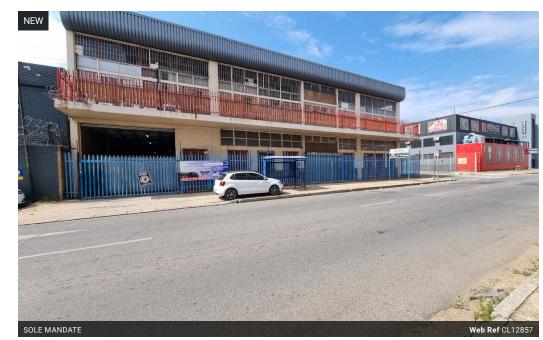

## Powerful & Practical 2,310m<sup>2</sup> Factory in Ophirton – Ideal for Manufacturing

This well-maintained, free-standing 2,310m² industrial facility in Ophirton is now available for rent, offering exceptional space, functionality, and power with a robust 850 amps of three-phase electricity. The multi-level design allows direct road access to each level from different sides of the property, streamlining operations and logistics. With great natural lighting, high ceilings, and spacious factory floor areas, this property is perfectly suited for manufacturing businesses. On-site amenities include male and female ablutions and a kitchen to support staff needs.

The office component is equally impressive, featuring a professional reception area, a mix of open-plan and private offices, and a

## **Features**

Industrial

Zoning Interior Sizes Air Conditioning Covered Parking Bays Floor Size 2,310m<sup>2</sup> Power 3 Phase Open Parking Bays Land Size 501m<sup>2</sup> Yes Power Amps **Building Height**