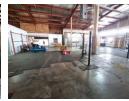

## Powerful & Practical 2,310m<sup>2</sup> Factory in Ophirton – Ideal for Manufacturing

This well-maintained, free-standing 2,310m² industrial facility in Ophirton is now available for rent, offering exceptional space, functionality, and power with a robust 850 amps of three-phase electricity. The multi-level design allows direct road access to each level from different sides of the property, streamlining operations and logistics. With great natural lighting, high ceilings, and spacious factory floor areas, this property is perfectly suited for manufacturing businesses. On-site amenities include male and female ablutions and a kitchen to support staff needs.

## **Features**

Industrial

Zoning Interior Sizes Air Conditioning Covered Parking Bays Floor Size 2,310m<sup>2</sup> Power 3 Phase Open Parking Bays Land Size 501m<sup>2</sup> Yes Power Amps **Building Height**