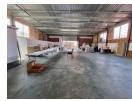

## Powerful & Practical 2,310m<sup>2</sup> Factory in Ophirton – Ideal for Manufacturing

This well-maintained, free-standing 2,310m² industrial facility in Ophirton is now available for rent, offering exceptional space, functionality, and power with a robust 850 amps of three-phase electricity. The multi-level design allows direct road access to each level from different sides of the property, streamlining operations and logistics. With great natural lighting, high ceilings, and spacious factory floor areas, this property is perfectly suited for manufacturing businesses. On-site amenities include male and female ablutions and a kitchen to support staff needs.