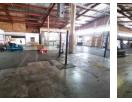

### High-Power 2,310m<sup>2</sup> Freestanding Factory for Rent in Ophirton

Unlock the potential of this meticulously maintained 2,310m<sup>2</sup> freestanding factory, designed for seamless industrial operations. With 850 amps of power and dual-level road access, this multi-level facility ensures efficient logistics and workflow. The factory boasts impressive height, ample natural light, and essential amenities, including male and female ablutions and a kitchenette for staff convenience.

A well-appointed office component enhances the space, featuring a reception, open-plan and private offices, a boardroom with factory floor views, and separate staff restrooms. Secure undercover parking adds further convenience. Ideal for manufacturing businesses, this versatile and strategically located property offers the perfect balance of space, functionality, and accessibility.