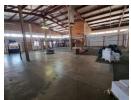

### High-Power 2,310m<sup>2</sup> Freestanding Factory for Rent in Ophirton

Unlock the potential of this meticulously maintained 2,310m<sup>2</sup> freestanding factory, designed for seamless industrial operations. With 850 amps of power and dual-level road access, this multi-level facility ensures efficient logistics and workflow. The factory boasts impressive height, ample natural light, and essential amenities, including male and female ablutions and a kitchenette for staff convenience.

A well-appointed office component enhances the space, featuring a reception, open-plan and private offices, a boardroom with factory floor views, and separate staff restrooms. Secure undercover parking adds further convenience. Ideal for manufacturing businesses, this versatile and strategically located property offers the perfect balance of space, functionality, and accessibility.