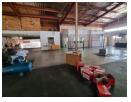

### High-Power 2,310m<sup>2</sup> Freestanding Factory for Rent in Ophirton

Unlock the potential of this meticulously maintained 2,310m<sup>2</sup> freestanding factory, designed for seamless industrial operations. With 850 amps of power and dual-level road access, this multi-level facility ensures efficient logistics and workflow. The factory boasts impressive height, ample natural light, and essential amenities, including male and female ablutions and a kitchenette for staff convenience.

A well-appointed office component enhances the space, featuring a reception, open-plan and private offices, a boardroom with factory floor views, and separate staff restrooms. Secure undercover parking adds further convenience. Ideal for manufacturing businesses, this versatile and strategically located property offers the perfect balance of space, functionality, and accessibility.