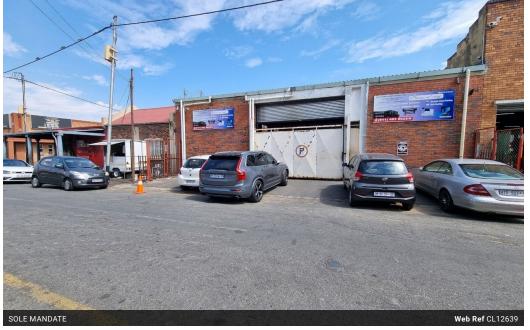

### High-Power 2,310m<sup>2</sup> Freestanding Factory for Rent in Ophirton

Unlock the potential of this meticulously maintained 2,310m<sup>2</sup> freestanding factory, designed for seamless industrial operations. With 850 amps of power and dual-level road access, this multi-level facility ensures efficient logistics and workflow. The factory boasts impressive height, ample natural light, and essential amenities, including male and female ablutions and a kitchenette for staff convenience.