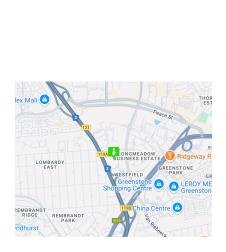

## Warehouse with yard and sprinklers throughout To Let in Longmeadow

Industrial warehouse available to rent, offering full sprinkler coverage, great internal height, and ample natural lighting. The facility is equipped with a large 3-phase power supply and four roller shutter doors with three dock levellers and one on grade door, ideal for efficient offloading of containers.

Situated on a spacious, paved stand, the property allows for easy access and turning space for large trucks, plus a small private yard area. This is a shared warehouse, but it will be securely closed off for exclusive use. Warehouse and office sizes are slightly