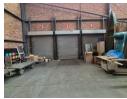

## Warehouse with yard and sprinklers throughout To Let in Longmeadow

Industrial warehouse available to rent, offering full sprinkler coverage, great internal height, and ample natural lighting. The facility is equipped with a large 3-phase power supply and four roller shutter doors with three dock levellers and one on grade door, ideal for efficient offloading of containers.

Situated on a spacious, paved stand, the property allows for easy access and turning space for large trucks, plus a small private yard area. This is a shared warehouse, but it will be securely closed off for exclusive use. Warehouse and office sizes are slightly