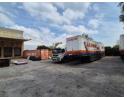

## Warehouse with yard and sprinklers throughout To Let in Longmeadow

Industrial warehouse available to rent, offering full sprinkler coverage, great internal height, and ample natural lighting. The facility is equipped with a large 3-phase power supply and four roller shutter doors with three dock levellers and one on grade door, ideal for efficient offloading of containers.

Situated on a spacious, paved stand, the property allows for easy access and turning space for large trucks, plus a small private yard area. This is a shared warehouse, but it will be securely closed off for exclusive use. Warehouse and office sizes are slightly