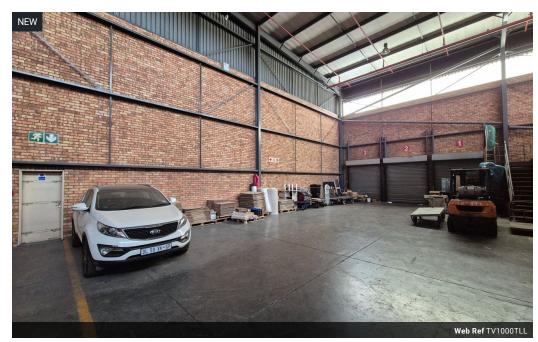

## Warehouse with yard and sprinklers throughout To Let in Longmeadow

Industrial warehouse available to rent, offering full sprinkler coverage, great internal height, and ample natural lighting. The facility is equipped with a large 3-phase power supply and four roller shutter doors with three dock levellers and one on grade door, ideal for efficient offloading of containers.

Situated on a spacious, paved stand, the property allows for easy access and turning space for large trucks, plus a small private yard area. This is a shared warehouse, but it will be securely closed off for exclusive use. Warehouse and office sizes are slightly

## Features

Zoning Industrial

 Interior
 Exterior
 Sizes

 Power 3 Phase
 Yes
 Security
 Yes
 Floor Size
 1,000m²

 Open Parking Bays
 8
 Land Size
 2,000m²