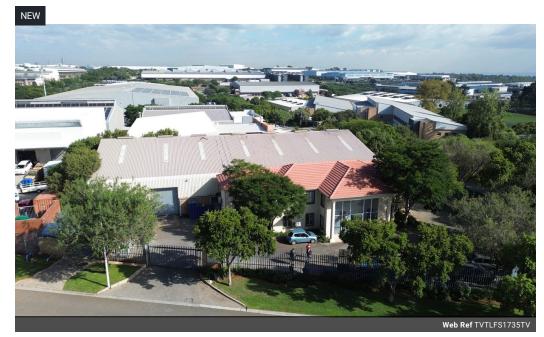

## Free standing property To Let/For Sale in Longmeadow Business estate

Neat, free-standing industrial property located in the sought-after Longmeadow Business Estate with 24-hour security is available to Rent or To Buy at R17 500 000. The property is situated on a 2871m2 stand allowing for good access for large trucks. The warehouse offers excellent height and natural lighting, ideal for storage or light manufacturing, and is equipped with 3-phase power. It features two large roller shutter doors for easy receiving and dispatch.

The warehouse can be split into two separate sections to suit various operational needs. The offices are well-maintained, providing a professional working environment, with ample ablutions for both warehouse and office staff. A versatile space in a prime