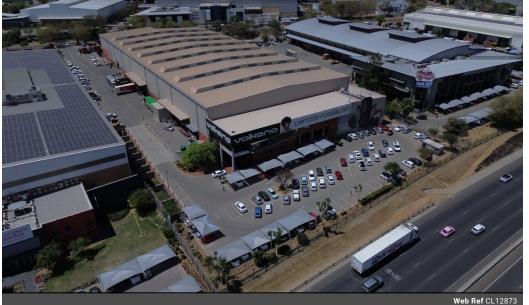

## High-Impact Logistics Facility in Longmeadow – 10,676m<sup>2</sup> Warehouse with Prime N3 Exposure

Take your operations to the next level with this expansive industrial facility at 25 Nguni Drive, Longmeadow Business Estate. Offering a massive 10,676m<sup>2</sup> warehouse with 13-meter eave heights, multiple roller shutter doors with dock levelers, and an 800-amp three-phase power supply, this property is built for heavy-duty logistics, manufacturing, or warehousing. Its direct visibility along the N3 Highway ensures unmatched brand exposure, with seamless access to major routes connecting Sandton, the Johannesburg CBD, and the East Rand.

Complementing the warehouse is a 1,604m<sup>2</sup> A-grade office space over two levels, perfect for a corporate HQ or operational support. The estate features secure access control, ample parking, and a professionally maintained environment. Ideal for a single