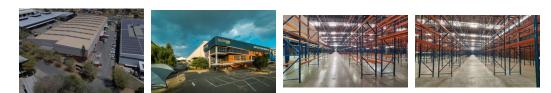

## High-Impact Logistics Facility in Longmeadow – 10,676m<sup>2</sup> Warehouse with Prime N3 Exposure

Take your operations to the next level with this expansive industrial facility at 25 Nguni Drive, Longmeadow Business Estate. Offering a massive 10,676m<sup>2</sup> warehouse with 13-meter eave heights, multiple roller shutter doors with dock levelers, and an 800-amp three-phase power supply, this property is built for heavy-duty logistics, manufacturing, or warehousing. Its direct visibility along the N3 Highway ensures unmatched brand exposure, with seamless access to major routes connecting Sandton, the Johannesburg CBD, and the East Rand.

Complementing the warehouse is a 1,604m<sup>2</sup> A-grade office space over two levels, perfect for a corporate HQ or operational support. The estate features secure access control, ample parking, and a professionally maintained environment. Ideal for a single