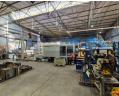

### Prime 2 400m<sup>2</sup> Industrial Facility in Secure Longmeadow Estate

Located in the prestigious Longmeadow Business Estate, this free-standing 2,400m<sup>2</sup> property offers a secure and highly functional space for industrial or logistics operations. With 24-hour security and direct access to the N3 highway, it ensures seamless connectivity. The warehouse features exceptional height, ample natural light, and a robust 400-amp 3-phase power supply. Two large roller doors allow direct truck access, while a small paved yard at the front and side enhances loading and dispatch efficiency.

The 200m<sup>2</sup> office component spans two levels, boasting a modern corporate layout with two boardrooms, private offices, openplan workspaces, and a fully equipped kitchen. Ample ablution facilities serve both office and warehouse staff. This well-designed