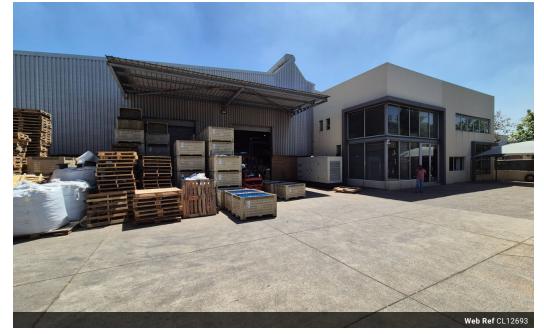

### Prime 2 400m<sup>2</sup> Industrial Facility in Secure Longmeadow Estate

Located in the prestigious Longmeadow Business Estate, this free-standing 2,400m<sup>2</sup> property offers a secure and highly functional space for industrial or logistics operations. With 24-hour security and direct access to the N3 highway, it ensures seamless connectivity. The warehouse features exceptional height, ample natural light, and a robust 400-amp 3-phase power supply. Two large roller doors allow direct truck access, while a small paved yard at the front and side enhances loading and dispatch efficiency.

The 200m<sup>2</sup> office component spans two levels, boasting a modern corporate layout with two boardrooms, private offices, openplan workspaces, and a fully equipped kitchen. Ample ablution facilities serve both office and warehouse staff. This well-designed