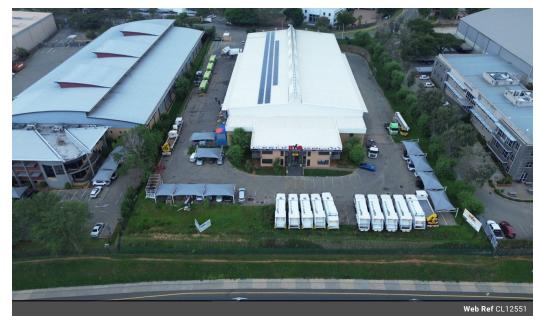

## Prime 3,986m<sup>2</sup> Warehouse with Large Yard in Longmeadow

This well-maintained warehouse/factory is available to let on an expansive 11,600m² erf, offering a wrap-around yard for seamless truck access and maneuverability. The 3,083m² warehouse features 12 on-grade roller doors, 400 amps of three-phase power, and two cranes (5-ton and 8-ton), making it ideal for manufacturing, logistics, or distribution. With good height and natural lighting, this space ensures a productive and efficient working environment.

The 903m² office component includes a professional reception area, spacious open-plan offices, private offices, and two boardrooms. The property also offers ample staff facilities and secure access, all within the sought-after Longmeadow Business

## **Features**

Zoning Industrial

| Interior         |     | Exterior             |     | Sizes      |                      |
|------------------|-----|----------------------|-----|------------|----------------------|
| Air Conditioning | Yes | Security             | Yes | Floor Size | 3,986m²              |
| Power 3 Phase    | Yes | Covered Parking Bays | 20  | Land Size  | 11,600m <sup>2</sup> |
| Power Amps       | 400 | Open Parking Bays    | 27  |            |                      |