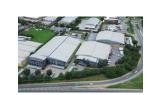

#### Prime Industrial Facility in Longmeadow with Excellent Highway Exposure

This exceptional industrial property in Longmeadow, Johannesburg, offers unbeatable visibility near the N3 highway, making it a strategic choice for businesses seeking accessibility and exposure. Situated within the secure Longmeadow Business Estate with 24-hour security, this expansive site features a large paved yard, ideal for interlinks and container handling, ensuring smooth logistics. The high-volume warehouse boasts excellent natural lighting, substantial height, and a robust three-phase power supply, catering to a wide range of industrial operations.

Complementing the warehouse is a modern, well-maintained office component, providing a professional and efficient workspace. The property also offers ample parking for staff and visitors, multiple loading bays, and drive-through roller doors, streamlining