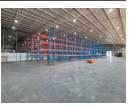

#### Prime Industrial Facility in Longmeadow with Excellent Highway Exposure

This exceptional industrial property in Longmeadow, Johannesburg, offers unbeatable visibility near the N3 highway, making it a strategic choice for businesses seeking accessibility and exposure. Situated within the secure Longmeadow Business Estate with 24-hour security, this expansive site features a large paved yard, ideal for interlinks and container handling, ensuring smooth logistics. The high-volume warehouse boasts excellent natural lighting, substantial height, and a robust three-phase power supply, catering to a wide range of industrial operations.

Complementing the warehouse is a modern, well-maintained office component, providing a professional and efficient workspace. The property also offers ample parking for staff and visitors, multiple loading bays, and drive-through roller doors, streamlining

#### Features

Zoning Industrial

Interior Power 3 Phase

Yes

ExteriorSecurityYesCovered Parking Bays40Open Parking Bays20

Sizes Floor Size Land Size

7,671m<sup>2</sup> 10,000m<sup>2</sup>

https://www.newpointproperty.co.za