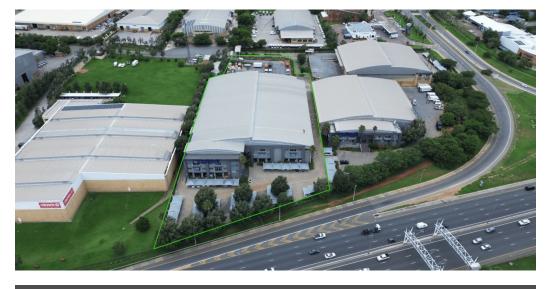

#### Prime Industrial Facility in Longmeadow with Excellent Highway Exposure

This exceptional industrial property in Longmeadow, Johannesburg, offers unbeatable visibility near the N3 highway, making it a strategic choice for businesses seeking accessibility and exposure. Situated within the secure Longmeadow Business Estate with 24-hour security, this expansive site features a large paved yard, ideal for interlinks and container handling, ensuring smooth logistics. The high-volume warehouse boasts excellent natural lighting, substantial height, and a robust three-phase power supply, catering to a wide range of industrial operations.

Complementing the warehouse is a modern, well-maintained office component, providing a professional and efficient workspace. The property also offers ample parking for staff and visitors, multiple loading bays, and drive-through roller doors, streamlining

#### Features

Zoning Industrial

Interior Power 3 Phase

Yes

ExteriorSecurityYesCovered Parking Bays40Open Parking Bays20

Sizes Floor Size Land Size

7,671m<sup>2</sup> 10,000m<sup>2</sup>

https://www.newpointproperty.co.za