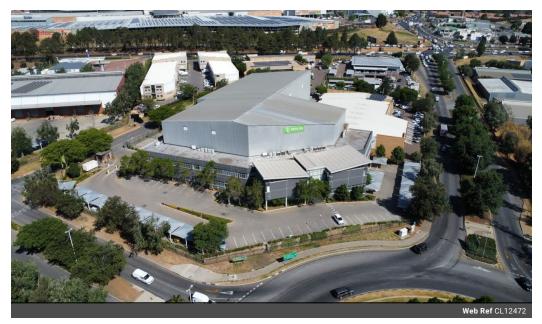

## Prime Industrial & Office Facility in Longmeadow with N3 Highway Visibility

Positioned just off the N3 highway, this premium Longmeadow property offers exceptional accessibility and high exposure from the main road. The impressive 2,020m² office component provides a versatile and professional workspace, featuring a mix of open-plan areas, private offices, and boardrooms to suit diverse business needs. Complementing this is a high-volume warehouse with excellent height, a robust sprinkler system, and a powerful 500 kVA three-phase power supply, making it ideal for various industrial operations.

Designed for efficiency, the warehouse features multiple roller doors and three dock levelers, ensuring seamless loading and offloading for large trucks. A spacious yard allows for smooth vehicle maneuvering, while ample undercover and outdoor parking