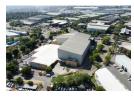

## Prime Industrial & Office Facility in Longmeadow with N3 Highway Visibility

Positioned just off the N3 highway, this premium Longmeadow property offers exceptional accessibility and high exposure from the main road. The impressive 2,020m² office component provides a versatile and professional workspace, featuring a mix of open-plan areas, private offices, and boardrooms to suit diverse business needs. Complementing this is a high-volume warehouse with excellent height, a robust sprinkler system, and a powerful 500 kVA three-phase power supply, making it ideal for various industrial operations.

Designed for efficiency, the warehouse features multiple roller doors and three dock levelers, ensuring seamless loading and offloading for large trucks. A spacious yard allows for smooth vehicle maneuvering, while ample undercover and outdoor parking