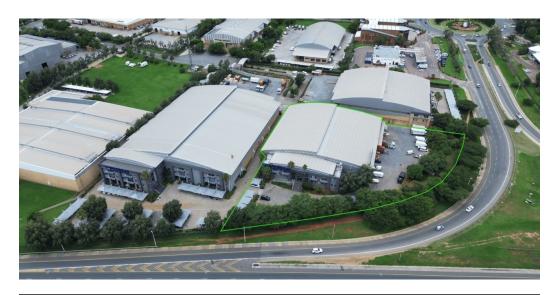

## Prime Industrial Facility in Longmeadow - Exceptional Visibility & Logistics

Position your business for success with this premier industrial property in Longmeadow, Johannesburg. Strategically located near the N3 highway, this expansive site features a spacious paved yard, ideal for interlinks and container storage. The secure Longmeadow Business Estate offers 24-hour security, ensuring asset protection and operational peace of mind. The high-volume warehouse benefits from excellent natural light, energy-efficient design, and a robust three-phase power supply, making it perfect for manufacturing, distribution, or storage.

The property is complemented by modern, well-maintained office spaces and provides a professional and comfortable work environment. Ample parking, multiple loading bays, and drive-through roller doors streamline logistics and workflow. This industrial