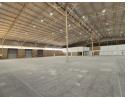

## Prime Industrial Facility in Longmeadow - Exceptional Visibility & Logistics

Position your business for success with this premier industrial property in Longmeadow, Johannesburg. Strategically located near the N3 highway, this expansive site features a spacious paved yard, ideal for interlinks and container storage. The secure Longmeadow Business Estate offers 24-hour security, ensuring asset protection and operational peace of mind. The high-volume warehouse benefits from excellent natural light, energy-efficient design, and a robust three-phase power supply, making it perfect for manufacturing, distribution, or storage.

## **Features**

Zoning Industrial

| Interior      |     | Exterior             |     | Sizes      |                     |
|---------------|-----|----------------------|-----|------------|---------------------|
| Power 3 Phase | Yes | Security             | Yes | Floor Size | 4,286m <sup>2</sup> |
| Power Amps    | 250 | Covered Parking Bays | 20  | Land Size  | 6,000m <sup>2</sup> |
|               |     | Open Parking Bays    | 10  |            |                     |