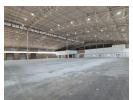

## Prime Industrial Facility in Longmeadow - Exceptional Visibility & Logistics

Position your business for success with this premier industrial property in Longmeadow, Johannesburg. Strategically located near the N3 highway, this expansive site features a spacious paved yard, ideal for interlinks and container storage. The secure Longmeadow Business Estate offers 24-hour security, ensuring asset protection and operational peace of mind. The high-volume warehouse benefits from excellent natural light, energy-efficient design, and a robust three-phase power supply, making it perfect for manufacturing, distribution, or storage.

The property is complemented by modern, well-maintained office spaces and provides a professional and comfortable work environment. Ample parking, multiple loading bays, and drive-through roller doors streamline logistics and workflow. This industrial