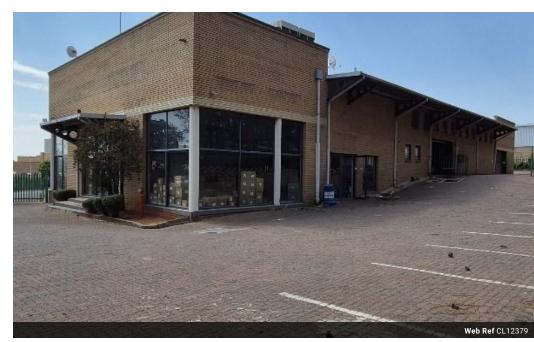

## Prime Showroom & Warehouse Space in Longmeadow – 1,105m<sup>2</sup>

Position your business for success with this versatile 1,105m² property in Longmeadow, featuring a 437m² open-plan showroom or office space and a 668m² warehouse. Situated on a main road, the property offers excellent exposure and easy accessibility, enhancing your brand's visibility. A small paved yard and over 20 parking bays provide ample space for staff and visitors, making it ideal for businesses needing a blend of office and industrial functionality.

The warehouse is designed for efficiency with impressive height, abundant natural light, and 3-phase power to support diverse operational requirements. Neat, modern offices overlook both the showroom and warehouse, ensuring a well-connected and productive workspace. Located just off the N3 highway and minutes from Greenstone Mall, this property offers unmatched