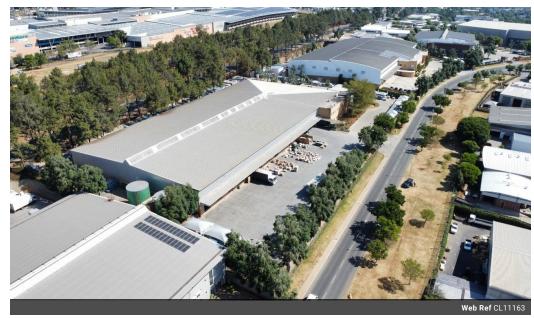

## 7 263sqm Warehouse facility in the sought after area of Longmeadow,, Johannesburg

This strategically positioned property near the N3 highway offers excellent connectivity, making it a prime choice for businesses prioritizing efficient logistics. Spanning 6,603 square meters, the versatile warehouse features high ceilings for diverse storage needs and abundant natural light, promoting an energy-efficient workspace. Designed for secure industrial operations, the space is equipped with 3-phase power and strategically placed sprinklers. The 660-square-meter office area blends functionality with sophistication, offering a welcoming reception, a stylish boardroom, open-plan spaces, and private offices that encourage a collaborative and productive work environment.

The property's expansive paved yard is optimized for logistics, facilitating smooth loading and unloading of large vehicles. The