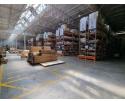

## 7 263sqm Warehouse facility in the sought after area of Longmeadow,, Johannesburg

This strategically positioned property near the N3 highway offers excellent connectivity, making it a prime choice for businesses prioritizing efficient logistics. Spanning 6,603 square meters, the versatile warehouse features high ceilings for diverse storage needs and abundant natural light, promoting an energy-efficient workspace. Designed for secure industrial operations, the space is equipped with 3-phase power and strategically placed sprinklers. The 660-square-meter office area blends functionality with sophistication, offering a welcoming reception, a stylish boardroom, open-plan spaces, and private offices that encourage a collaborative and productive work environment.

The property's expansive paved yard is optimized for logistics, facilitating smooth loading and unloading of large vehicles. The