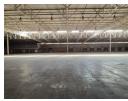

## 7 263sqm Warehouse facility in the sought after area of Longmeadow,, Johannesburg

This strategically positioned property near the N3 highway offers excellent connectivity, making it a prime choice for businesses prioritizing efficient logistics. Spanning 6,603 square meters, the versatile warehouse features high ceilings for diverse storage needs and abundant natural light, promoting an energy-efficient workspace. Designed for secure industrial operations, the space is equipped with 3-phase power and strategically placed sprinklers. The 660-square-meter office area blends functionality with sophistication, offering a welcoming reception, a stylish boardroom, open-plan spaces, and private offices that encourage a collaborative and productive work environment.