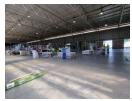

## 7 263sqm Warehouse facility in the sought after area of Longmeadow,, Johannesburg

This strategically positioned property near the N3 highway offers excellent connectivity, making it a prime choice for businesses prioritizing efficient logistics. Spanning 6,603 square meters, the versatile warehouse features high ceilings for diverse storage needs and abundant natural light, promoting an energy-efficient workspace. Designed for secure industrial operations, the space is equipped with 3-phase power and strategically placed sprinklers. The 660-square-meter office area blends functionality with sophistication, offering a welcoming reception, a stylish boardroom, open-plan spaces, and private offices that encourage a collaborative and productive work environment.