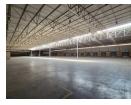

## 7 263sqm Warehouse facility in the sought after area of Longmeadow,, Johannesburg

This strategically positioned property near the N3 highway offers excellent connectivity, making it a prime choice for businesses prioritizing efficient logistics. Spanning 6,603 square meters, the versatile warehouse features high ceilings for diverse storage needs and abundant natural light, promoting an energy-efficient workspace. Designed for secure industrial operations, the space is equipped with 3-phase power and strategically placed sprinklers. The 660-square-meter office area blends functionality with sophistication, offering a welcoming reception, a stylish boardroom, open-plan spaces, and private offices that encourage a collaborative and productive work environment.