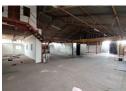

## Affordable 850m<sup>2</sup> Industrial Warehouse with Power & Office in Kew

Positioned in Kew's well-established industrial node, this 850m² warehouse offers a practical and flexible space ideal for manufacturing, storage, or distribution. The property is powered by a 100-amp, three-phase supply to support energy-intensive operations and includes a covered yard for extra storage or a work area. Conveniently located bathrooms and a user-friendly layout further enhance operational efficiency.

## Features

**Zoning** Industrial

 Interior
 Exterior
 Sizes

 Power 3 Phase
 Yes
 Covered Parking Bays
 2
 Floor Size
 850m²

 Power Amps
 100
 Land Size
 850m²