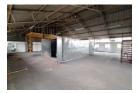

## Affordable 850m<sup>2</sup> Industrial Warehouse with Power & Office in Kew

Positioned in Kew's well-established industrial node, this 850m² warehouse offers a practical and flexible space ideal for manufacturing, storage, or distribution. The property is powered by a 100-amp, three-phase supply to support energy-intensive operations and includes a covered yard for extra storage or a work area. Conveniently located bathrooms and a user-friendly layout further enhance operational efficiency.

The facility also features an integrated office component to manage day-to-day business functions with ease, as well as covered parking bays for secure on-site vehicle access. Situated close to major transport routes, this property is a smart move for businesses seeking convenience, space, and functionality in a central Johannesburg location. Contact us now to arrange a