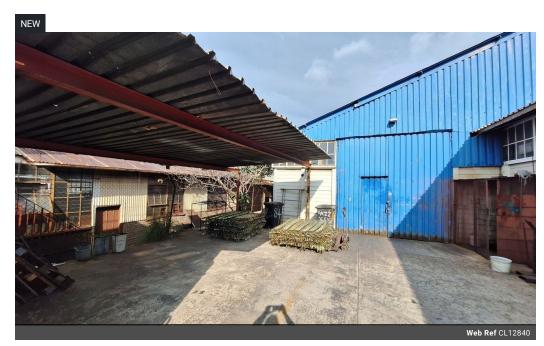

## Affordable 850m<sup>2</sup> Industrial Warehouse with Power & Office in Kew

Positioned in Kew's well-established industrial node, this 850m² warehouse offers a practical and flexible space ideal for manufacturing, storage, or distribution. The property is powered by a 100-amp, three-phase supply to support energy-intensive operations and includes a covered yard for extra storage or a work area. Conveniently located bathrooms and a user-friendly layout further enhance operational efficiency.

The facility also features an integrated office component to manage day-to-day business functions with ease, as well as covered parking bays for secure on-site vehicle access. Situated close to major transport routes, this property is a smart move for businesses seeking convenience, space, and functionality in a central Johannesburg location. Contact us now to arrange a