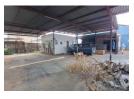

## Affordable 850m<sup>2</sup> Industrial Warehouse with Power & Office in Kew

Positioned in Kew's well-established industrial node, this 850m² warehouse offers a practical and flexible space ideal for manufacturing, storage, or distribution. The property is powered by a 100-amp, three-phase supply to support energy-intensive operations and includes a covered yard for extra storage or a work area. Conveniently located bathrooms and a user-friendly layout further enhance operational efficiency.

The facility also features an integrated office component to manage day-to-day business functions with ease, as well as covered parking bays for secure on-site vehicle access. Situated close to major transport routes, this property is a smart move for businesses seeking convenience, space, and functionality in a central Johannesburg location. Contact us now to arrange a