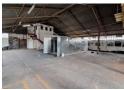

## Affordable 850m<sup>2</sup> Industrial Warehouse with Power & Office in Kew

Positioned in Kew's well-established industrial node, this 850m² warehouse offers a practical and flexible space ideal for manufacturing, storage, or distribution. The property is powered by a 100-amp, three-phase supply to support energy-intensive operations and includes a covered yard for extra storage or a work area. Conveniently located bathrooms and a user-friendly layout further enhance operational efficiency.

## Features

**Zoning** Industrial

 Interior
 Exterior
 Sizes

 Power 3 Phase
 Yes
 Covered Parking Bays
 2
 Floor Size
 850m²

 Power Amps
 100
 Land Size
 850m²