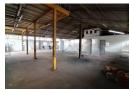

## 850m² Industrial Warehouse in Kew with Covered Yard & Office Space

Located in the heart of Kew's thriving industrial district, this 850m² warehouse offers a versatile space ideal for manufacturing, storage, or distribution. The facility is equipped with three-phase power and a 100-amp capacity, ensuring seamless operations for businesses with demanding electrical needs. A covered yard area provides additional storage or workspace, while strategically positioned bathrooms enhance on-site convenience for staff.

The property also features an integrated office component, allowing for efficient administrative management. Covered parking bays ensure secure vehicle accommodation, making access easy for both employees and visitors. With its prime location near key transport routes, this warehouse offers the perfect balance of space, functionality, and accessibility for businesses looking to