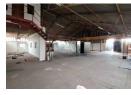

## 850m² Industrial Warehouse in Kew with Covered Yard & Office Space

Located in the heart of Kew's thriving industrial district, this 850m² warehouse offers a versatile space ideal for manufacturing, storage, or distribution. The facility is equipped with three-phase power and a 100-amp capacity, ensuring seamless operations for businesses with demanding electrical needs. A covered yard area provides additional storage or workspace, while strategically positioned bathrooms enhance on-site convenience for staff.

The property also features an integrated office component, allowing for efficient administrative management. Covered parking bays ensure secure vehicle accommodation, making access easy for both employees and visitors. With its prime location near key transport routes, this warehouse offers the perfect balance of space, functionality, and accessibility for businesses looking to