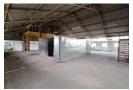

## 850m² Industrial Warehouse in Kew with Covered Yard & Office Space

Located in the heart of Kew's thriving industrial district, this 850m² warehouse offers a versatile space ideal for manufacturing, storage, or distribution. The facility is equipped with three-phase power and a 100-amp capacity, ensuring seamless operations for businesses with demanding electrical needs. A covered yard area provides additional storage or workspace, while strategically positioned bathrooms enhance on-site convenience for staff.

The property also features an integrated office component, allowing for efficient administrative management. Covered parking bays ensure secure vehicle accommodation, making access easy for both employees and visitors. With its prime location near key transport routes, this warehouse offers the perfect balance of space, functionality, and accessibility for businesses looking to