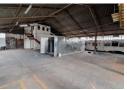

## 850m² Industrial Warehouse in Kew with Covered Yard & Office Space

Located in the heart of Kew's thriving industrial district, this 850m² warehouse offers a versatile space ideal for manufacturing, storage, or distribution. The facility is equipped with three-phase power and a 100-amp capacity, ensuring seamless operations for businesses with demanding electrical needs. A covered yard area provides additional storage or workspace, while strategically positioned bathrooms enhance on-site convenience for staff.

The property also features an integrated office component, allowing for efficient administrative management. Covered parking bays ensure secure vehicle accommodation, making access easy for both employees and visitors. With its prime location near key transport routes, this warehouse offers the perfect balance of space, functionality, and accessibility for businesses looking to