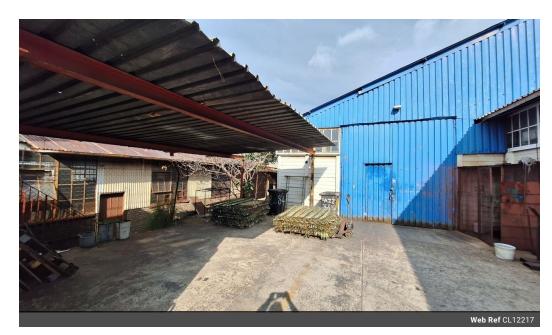

## 850m² Industrial Warehouse in Kew with Covered Yard & Office Space

Located in the heart of Kew's thriving industrial district, this 850m² warehouse offers a versatile space ideal for manufacturing, storage, or distribution. The facility is equipped with three-phase power and a 100-amp capacity, ensuring seamless operations for businesses with demanding electrical needs. A covered yard area provides additional storage or workspace, while strategically positioned bathrooms enhance on-site convenience for staff.

The property also features an integrated office component, allowing for efficient administrative management. Covered parking bays ensure secure vehicle accommodation, making access easy for both employees and visitors. With its prime location near key transport routes, this warehouse offers the perfect balance of space, functionality, and accessibility for businesses looking to

## **Features**

**Zoning** Industrial

 Interior
 Exterior
 Sizes

 Power 3 Phase
 Yes
 Covered Parking Bays
 2
 Floor Size
 850m²

 Power Amps
 100
 Land Size
 850m²