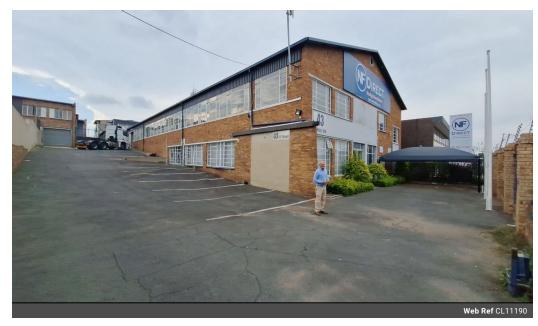

## 1 234m² Industrial Warehouse in Kew Industrial, Johannesburg

Situated in the bustling area of Kew, Johannesburg, this 1,234-square-meter industrial warehouse offers a versatile mix of 900 square meters of adaptable warehouse space and 334 square meters of modern office facilities. Designed for convenience, the property features two bathrooms and a fully equipped kitchen, catering to both employees and visitors. A single roller shutter door ensures efficient logistics, while multiple parking bays provide ample space for occupants and clients, supporting smooth daily operations.