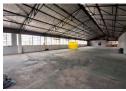

## 1 234m² Industrial Warehouse in Kew Industrial, Johannesburg

Situated in the bustling area of Kew, Johannesburg, this 1,234-square-meter industrial warehouse offers a versatile mix of 900 square meters of adaptable warehouse space and 334 square meters of modern office facilities. Designed for convenience, the property features two bathrooms and a fully equipped kitchen, catering to both employees and visitors. A single roller shutter door ensures efficient logistics, while multiple parking bays provide ample space for occupants and clients, supporting smooth daily operations.

The warehouse benefits from abundant natural light and is equipped with three-phase power delivering 70 amps, making it suitable for a range of industrial activities. The flexible layout allows for separate leasing options for the office and warehouse spaces,