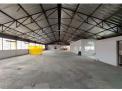

## 1 234m² Industrial Warehouse in Kew Industrial, Johannesburg

Situated in the bustling area of Kew, Johannesburg, this 1,234-square-meter industrial warehouse offers a versatile mix of 900 square meters of adaptable warehouse space and 334 square meters of modern office facilities. Designed for convenience, the property features two bathrooms and a fully equipped kitchen, catering to both employees and visitors. A single roller shutter door ensures efficient logistics, while multiple parking bays provide ample space for occupants and clients, supporting smooth daily operations.

The warehouse benefits from abundant natural light and is equipped with three-phase power delivering 70 amps, making it suitable for a range of industrial activities. The flexible layout allows for separate leasing options for the office and warehouse spaces,