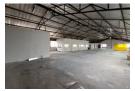

## 1 234m² Industrial Warehouse in Kew Industrial, Johannesburg

Situated in the bustling area of Kew, Johannesburg, this 1,234-square-meter industrial warehouse offers a versatile mix of 900 square meters of adaptable warehouse space and 334 square meters of modern office facilities. Designed for convenience, the property features two bathrooms and a fully equipped kitchen, catering to both employees and visitors. A single roller shutter door ensures efficient logistics, while multiple parking bays provide ample space for occupants and clients, supporting smooth daily operations.

The warehouse benefits from abundant natural light and is equipped with three-phase power delivering 70 amps, making it suitable for a range of industrial activities. The flexible layout allows for separate leasing options for the office and warehouse spaces,