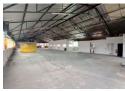

## 1 234m² Industrial Warehouse in Kew Industrial, Johannesburg

Situated in the bustling area of Kew, Johannesburg, this 1,234-square-meter industrial warehouse offers a versatile mix of 900 square meters of adaptable warehouse space and 334 square meters of modern office facilities. Designed for convenience, the property features two bathrooms and a fully equipped kitchen, catering to both employees and visitors. A single roller shutter door ensures efficient logistics, while multiple parking bays provide ample space for occupants and clients, supporting smooth daily operations.

The warehouse benefits from abundant natural light and is equipped with three-phase power delivering 70 amps, making it suitable for a range of industrial activities. The flexible layout allows for separate leasing options for the office and warehouse spaces,