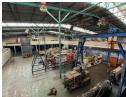

## Power-Packed 3,563m² Warehouse with 500 Amps and Sprinkler System – Ideal for Heavy Industrial Use

This expansive 3,563m² warehouse is designed for serious industrial operations, offering high functionality, safety, and convenience. With 500 amps of three-phase power, it effortlessly accommodates heavy-duty machinery and large-scale equipment. Multiple high-roller shutter doors ensure smooth loading and unloading, while a full sprinkler system enhances fire safety standards throughout the facility.

Set within a secure industrial precinct with 24/7 access control, the property also features ample parking and a generous yard for truck maneuverability and outdoor storage. Perfectly positioned with easy access to major arterial routes, this warehouse is a solid choice for logistics, manufacturing, or warehousing businesses needing a powerful, flexible, and secure operational base. Contact