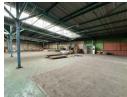

## Power-Packed 3,563m² Warehouse with 500 Amps and Sprinkler System – Ideal for Heavy Industrial Use

This expansive 3,563m² warehouse is designed for serious industrial operations, offering high functionality, safety, and convenience. With 500 amps of three-phase power, it effortlessly accommodates heavy-duty machinery and large-scale equipment. Multiple high-roller shutter doors ensure smooth loading and unloading, while a full sprinkler system enhances fire safety standards throughout the facility.

Set within a secure industrial precinct with 24/7 access control, the property also features ample parking and a generous yard for truck maneuverability and outdoor storage. Perfectly positioned with easy access to major arterial routes, this warehouse is a solid choice for logistics, manufacturing, or warehousing businesses needing a powerful, flexible, and secure operational base. Contact