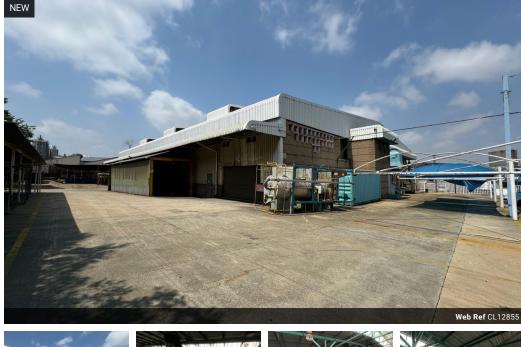

## Power-Packed 3,563m² Warehouse with 500 Amps and Sprinkler System – Ideal for Heavy Industrial Use

This expansive 3,563m² warehouse is designed for serious industrial operations, offering high functionality, safety, and convenience. With 500 amps of three-phase power, it effortlessly accommodates heavy-duty machinery and large-scale equipment. Multiple high-roller shutter doors ensure smooth loading and unloading, while a full sprinkler system enhances fire safety standards throughout the facility.

Set within a secure industrial precinct with 24/7 access control, the property also features ample parking and a generous yard for truck maneuverability and outdoor storage. Perfectly positioned with easy access to major arterial routes, this warehouse is a solid choice for logistics, manufacturing, or warehousing businesses needing a powerful, flexible, and secure operational base. Contact