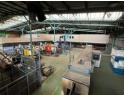

## Power-Packed 3,563m² Warehouse with 500 Amps and Sprinkler System – Ideal for Heavy Industrial Use

This expansive 3,563m² warehouse is designed for serious industrial operations, offering high functionality, safety, and convenience. With 500 amps of three-phase power, it effortlessly accommodates heavy-duty machinery and large-scale equipment. Multiple high-roller shutter doors ensure smooth loading and unloading, while a full sprinkler system enhances fire safety standards throughout the facility.

Set within a secure industrial precinct with 24/7 access control, the property also features ample parking and a generous yard for truck maneuverability and outdoor storage. Perfectly positioned with easy access to major arterial routes, this warehouse is a solid choice for logistics, manufacturing, or warehousing businesses needing a powerful, flexible, and secure operational base. Contact