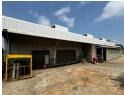

## Power-Packed 3,563m² Warehouse with 500 Amps and Sprinkler System – Ideal for Heavy Industrial Use

This expansive 3,563m² warehouse is designed for serious industrial operations, offering high functionality, safety, and convenience. With 500 amps of three-phase power, it effortlessly accommodates heavy-duty machinery and large-scale equipment. Multiple high-roller shutter doors ensure smooth loading and unloading, while a full sprinkler system enhances fire safety standards throughout the facility.

Set within a secure industrial precinct with 24/7 access control, the property also features ample parking and a generous yard for truck maneuverability and outdoor storage. Perfectly positioned with easy access to major arterial routes, this warehouse is a solid choice for logistics, manufacturing, or warehousing businesses needing a powerful, flexible, and secure operational base. Contact