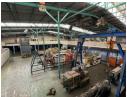

## 3564sqm Warehouse TO LET in Industria West

3,563 sqm warehouse offers an ideal space for businesses seeking efficiency and flexibility. Equipped with 500 amps of three-phase power, it is perfectly suited for heavy-duty operations and large-scale equipment. The facility features multiple high roller shutter doors for easy access and a full sprinkler system for enhanced safety.

- 500 amps of three-phase power to support industrial machinery.
- Multiple high roller shutter doors for convenient vehicle access
- Ample parking and spacious yard for easy maneuvering and outdoor storage.
- 24/7 access control security for round-the-clock protection.

Located in a prime area with easy access to major roads, this warehouse is a versatile and secure solution for a variety of