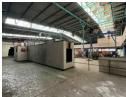

## 3564sqm Warehouse TO LET in Industria West

3,563 sqm warehouse offers an ideal space for businesses seeking efficiency and flexibility. Equipped with 500 amps of three-phase power, it is perfectly suited for heavy-duty operations and large-scale equipment. The facility features multiple high roller shutter doors for easy access and a full sprinkler system for enhanced safety.

- 500 amps of three-phase power to support industrial machinery.
- Multiple high roller shutter doors for convenient vehicle access
- Ample parking and spacious yard for easy maneuvering and outdoor storage.
- 24/7 access control security for round-the-clock protection.