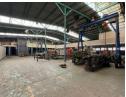

## 3564sqm Warehouse TO LET in Industria West

3,563 sqm warehouse offers an ideal space for businesses seeking efficiency and flexibility. Equipped with 500 amps of three-phase power, it is perfectly suited for heavy-duty operations and large-scale equipment. The facility features multiple high roller shutter doors for easy access and a full sprinkler system for enhanced safety.

- 500 amps of three-phase power to support industrial machinery.
- Multiple high roller shutter doors for convenient vehicle access
- Ample parking and spacious yard for easy maneuvering and outdoor storage.
- 24/7 access control security for round-the-clock protection.