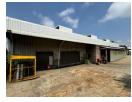

## 3564sqm Warehouse TO LET in Industria West

3,563 sqm warehouse offers an ideal space for businesses seeking efficiency and flexibility. Equipped with 500 amps of three-phase power, it is perfectly suited for heavy-duty operations and large-scale equipment. The facility features multiple high roller shutter doors for easy access and a full sprinkler system for enhanced safety.

- 500 amps of three-phase power to support industrial machinery.
- Multiple high roller shutter doors for convenient vehicle access
- Ample parking and spacious yard for easy maneuvering and outdoor storage.
- 24/7 access control security for round-the-clock protection.