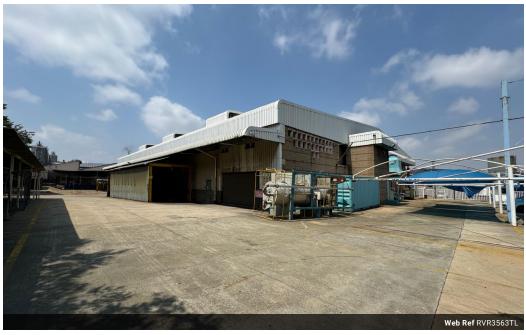

## 3564sqm Warehouse TO LET in Industria West

3,563 sqm warehouse offers an ideal space for businesses seeking efficiency and flexibility. Equipped with 500 amps of three-phase power, it is perfectly suited for heavy-duty operations and large-scale equipment. The facility features multiple high roller shutter doors for easy access and a full sprinkler system for enhanced safety.

- 500 amps of three-phase power to support industrial machinery.
- Multiple high roller shutter doors for convenient vehicle access
- Ample parking and spacious yard for easy maneuvering and outdoor storage.
- 24/7 access control security for round-the-clock protection.

Located in a prime area with easy access to major roads, this warehouse is a versatile and secure solution for a variety of