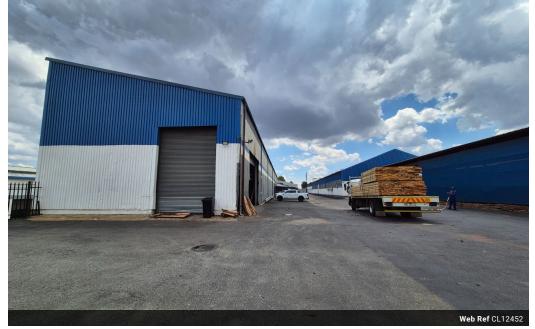

## 4,181m² Warehouse with Large Yard in Heriotdale – Available To Let

This versatile 4,181m<sup>2</sup> warehouse in Heriotdale is now available to let, offering a prime location with seamless access to major highways and public transport. The warehouse is divided into three sections, each designed for efficient truck flow, high ceilings, and excellent natural lighting. With durable floors suitable for forklifts and pallet jacks, plus a robust 300-amp three-phase power supply, this facility is ideal for logistics, storage, or manufacturing.

The office component includes spacious reception areas, boardrooms, and private offices, all well-maintained for a professional workspace. Additional features include separate male and female ablutions, a large yard with dual access gates for super link