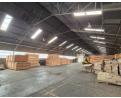

## 4,181m² Warehouse with Large Yard in Heriotdale – Available To Let

This versatile 4,181m<sup>2</sup> warehouse in Heriotdale is now available to let, offering a prime location with seamless access to major highways and public transport. The warehouse is divided into three sections, each designed for efficient truck flow, high ceilings, and excellent natural lighting. With durable floors suitable for forklifts and pallet jacks, plus a robust 300-amp three-phase power supply, this facility is ideal for logistics, storage, or manufacturing.