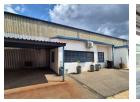

The office component includes spacious reception areas, boardrooms, and private offices, all well-maintained for a professional workspace. Additional features include separate male and female ablutions, a large yard with dual access gates for super link