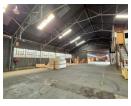

## 4,181m² Warehouse with Large Yard in Heriotdale – Available To Let

This versatile 4,181m<sup>2</sup> warehouse in Heriotdale is now available to let, offering a prime location with seamless access to major highways and public transport. The warehouse is divided into three sections, each designed for efficient truck flow, high ceilings, and excellent natural lighting. With durable floors suitable for forklifts and pallet jacks, plus a robust 300-amp three-phase power supply, this facility is ideal for logistics, storage, or manufacturing.

The office component includes spacious reception areas, boardrooms, and private offices, all well-maintained for a professional workspace. Additional features include separate male and female ablutions, a large yard with dual access gates for super link