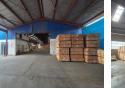

## 4,181m² Warehouse with Large Yard in Heriotdale – Available To Let

This versatile 4,181m<sup>2</sup> warehouse in Heriotdale is now available to let, offering a prime location with seamless access to major highways and public transport. The warehouse is divided into three sections, each designed for efficient truck flow, high ceilings, and excellent natural lighting. With durable floors suitable for forklifts and pallet jacks, plus a robust 300-amp three-phase power supply, this facility is ideal for logistics, storage, or manufacturing.